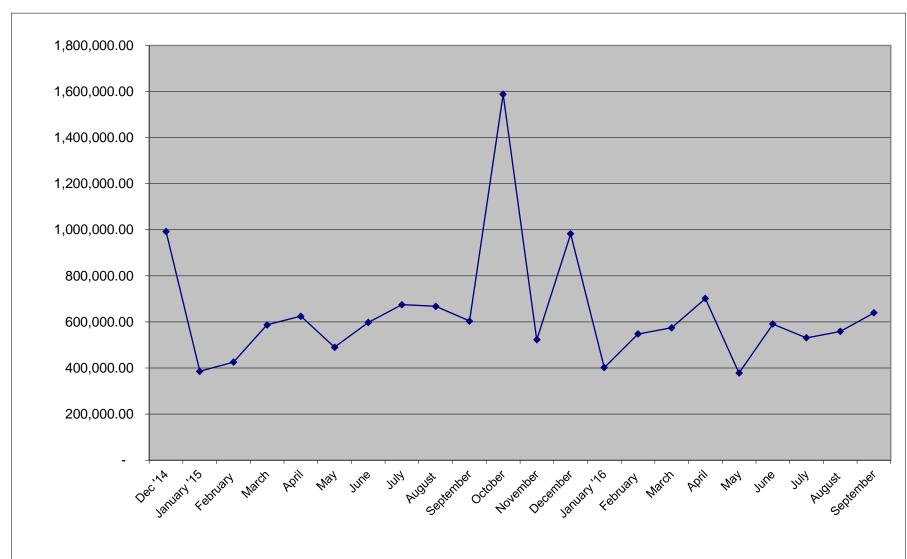

## **Expenditures:**

| Dec '14     | 992,809.31   |
|-------------|--------------|
| January '15 | 385,630.27   |
| February    | 425,520.78   |
| March       | 587,040.87   |
| April       | 624,872.41   |
| May         | 490,205.31   |
| June        | 597,570.76   |
| July        | 675,025.85   |
| August      | 667,712.75   |
| September   | 603,930.38   |
| October     | 1,587,756.16 |
| November    | 522,684.62   |
| December    | 982,633.12   |
| January '16 | 402,028.78   |
| February    | 547,496.06   |
| March       | 574,940.52   |
| April       | 701,873.30   |
| May         | 378,099.20   |
| June        | 590,630.26   |
| July        | 531,084.92   |
| August      | 558,682.16   |
| September   | 639,657.30   |
| October     | 464,031.12   |
| November    | 435,763.22   |