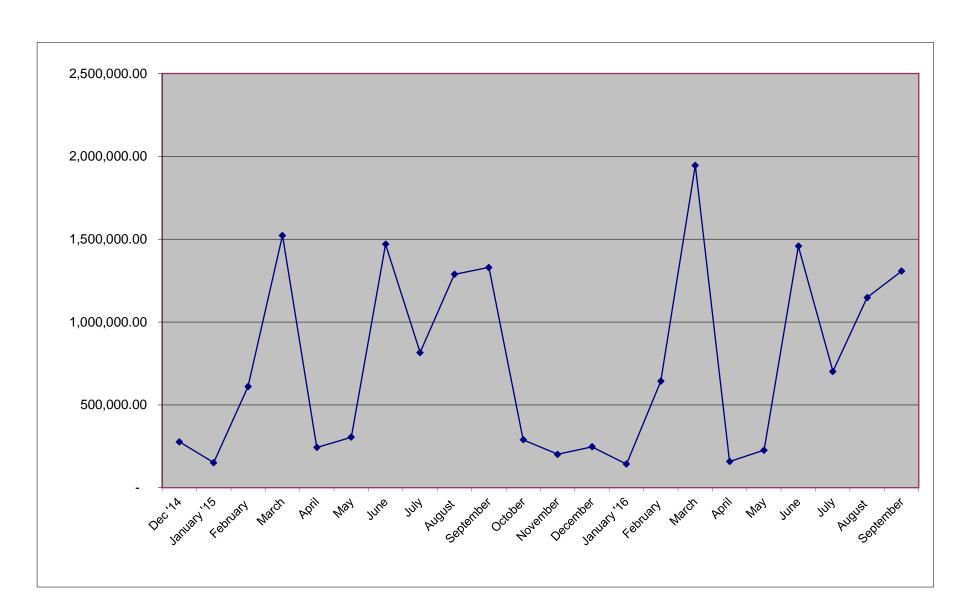

## **Revenues:**

| Dec '14     | 276,853.91   |
|-------------|--------------|
| January '15 | 151,054.18   |
| February    | 610,302.52   |
| March       | 1,522,427.34 |
| April       | 242,873.77   |
| May         | 305,002.22   |
| June        | 1,469,805.19 |
| July        | 816,114.24   |
| August      | 1,287,752.05 |
| September   | 1,329,876.07 |
| October     | 289,056.76   |
| November    | 201,186.83   |
| December    | 247,074.00   |
| January '16 | 142,069.32   |
| February    | 642,862.91   |
| March       | 1,945,850.64 |
| April       | 157,699.90   |
| May         | 226,564.49   |
| June        | 1,458,345.85 |
| July        | 701,569.05   |
| August      | 1,147,858.12 |
| September   | 1,306,983.27 |
| October     | -191,387.13  |
| November    | 226,825.61   |
|             |              |