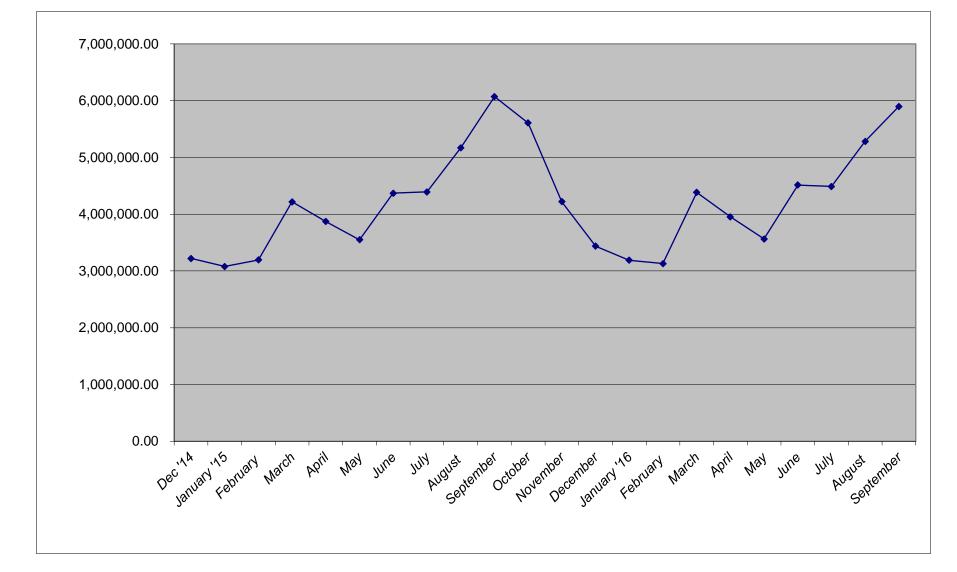

## Cash: Dec '14 3,219,223.07 January '15 3,079,942.07 February 3,193,311.09 March 4,217,530.11 April 3,871,826.06 3,548,816.66 May June 4,370,189.82 July 4,392,071.85 August 5,168,885.89 September 6,070,849.41 October 5,606,594.85 November 4,219,481.93 December 3,436,852.58 3,188,786.35 January '16 February 3,131,191.64 March 4,385,443.36 April 3,953,454.13 May 3,562,941.07 June 4,513,960.92 July 4,489,425.28 5,282,889.40 August September 5,898,859.24 5,363,800.15 October