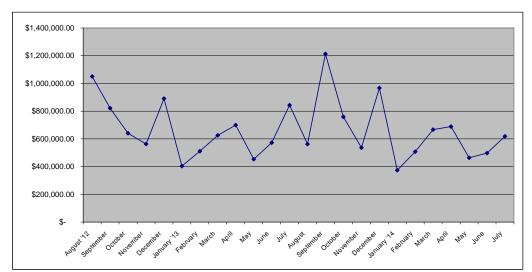

## Expenditures: August '12 \$ 1,050,757.61 September 822,204.78

June

July

822,204.78 September 640 848 95 October November 562.824.12 December 890.807.56 January '13 403.960.23 February 511,639.92 March 625,732.18 April 699,078.15 May 453,269.08 June 572,575.54 July 843,260.79 August 561,595.82 September 1,213,444.78 759,069.45 October 537,118.03 November December 966,762.10 373,537.32 January '14 508,339.87 February 667,678.88 March 688.993.82 April May 463.888.78 497.440.56 June 619.045.67 July