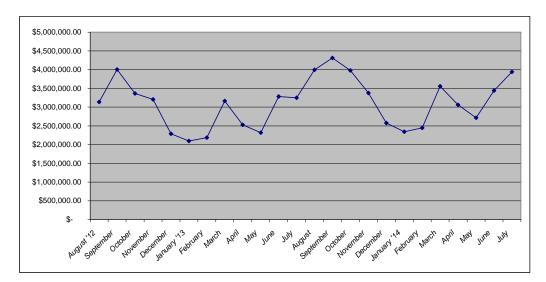

## Cash:

June

July

August '12 \$ 3,136,360.88 September 4,005,045.86 October 3,365,577.95 November 3,207,675.38 2,287,091.02 December 2,096,860.82 January '13 February 2,185,811.83 March 3,162,812.12 April 2,528,478.68 Mav 2,317,968.68 3,284,648.02 June 3,249,435.88 July 3,997,456.03 August 4.313.510.60 September October 3.978.467.90 3,375,378.24 November December 2.573.599.63 January '14 2,345,482.43 February 2,447,316.82 March 3.557.926.77 April 3.060.401.84 May 2,713,854.86