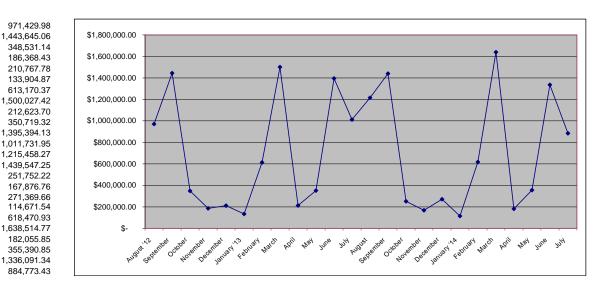

## Revenues: August '12 971,429.98 \$ September 1.443.645.06 348 531 14 October 186,368.43 November December 210.767.78 January '13 133.904.87 February 613,170.37 March 1,500,027.42 April 212,623.70 May 350,719.32 June 1,395,394.13 1,011,731.95 July August 1,215,458.27 September 1,439,547.25 251,752.22 October 167,876.76 November December 271,369.66 January '14 114,671.54 February 618,470.93 March 1,638,514.77 182,055.85 April May 355,390.85