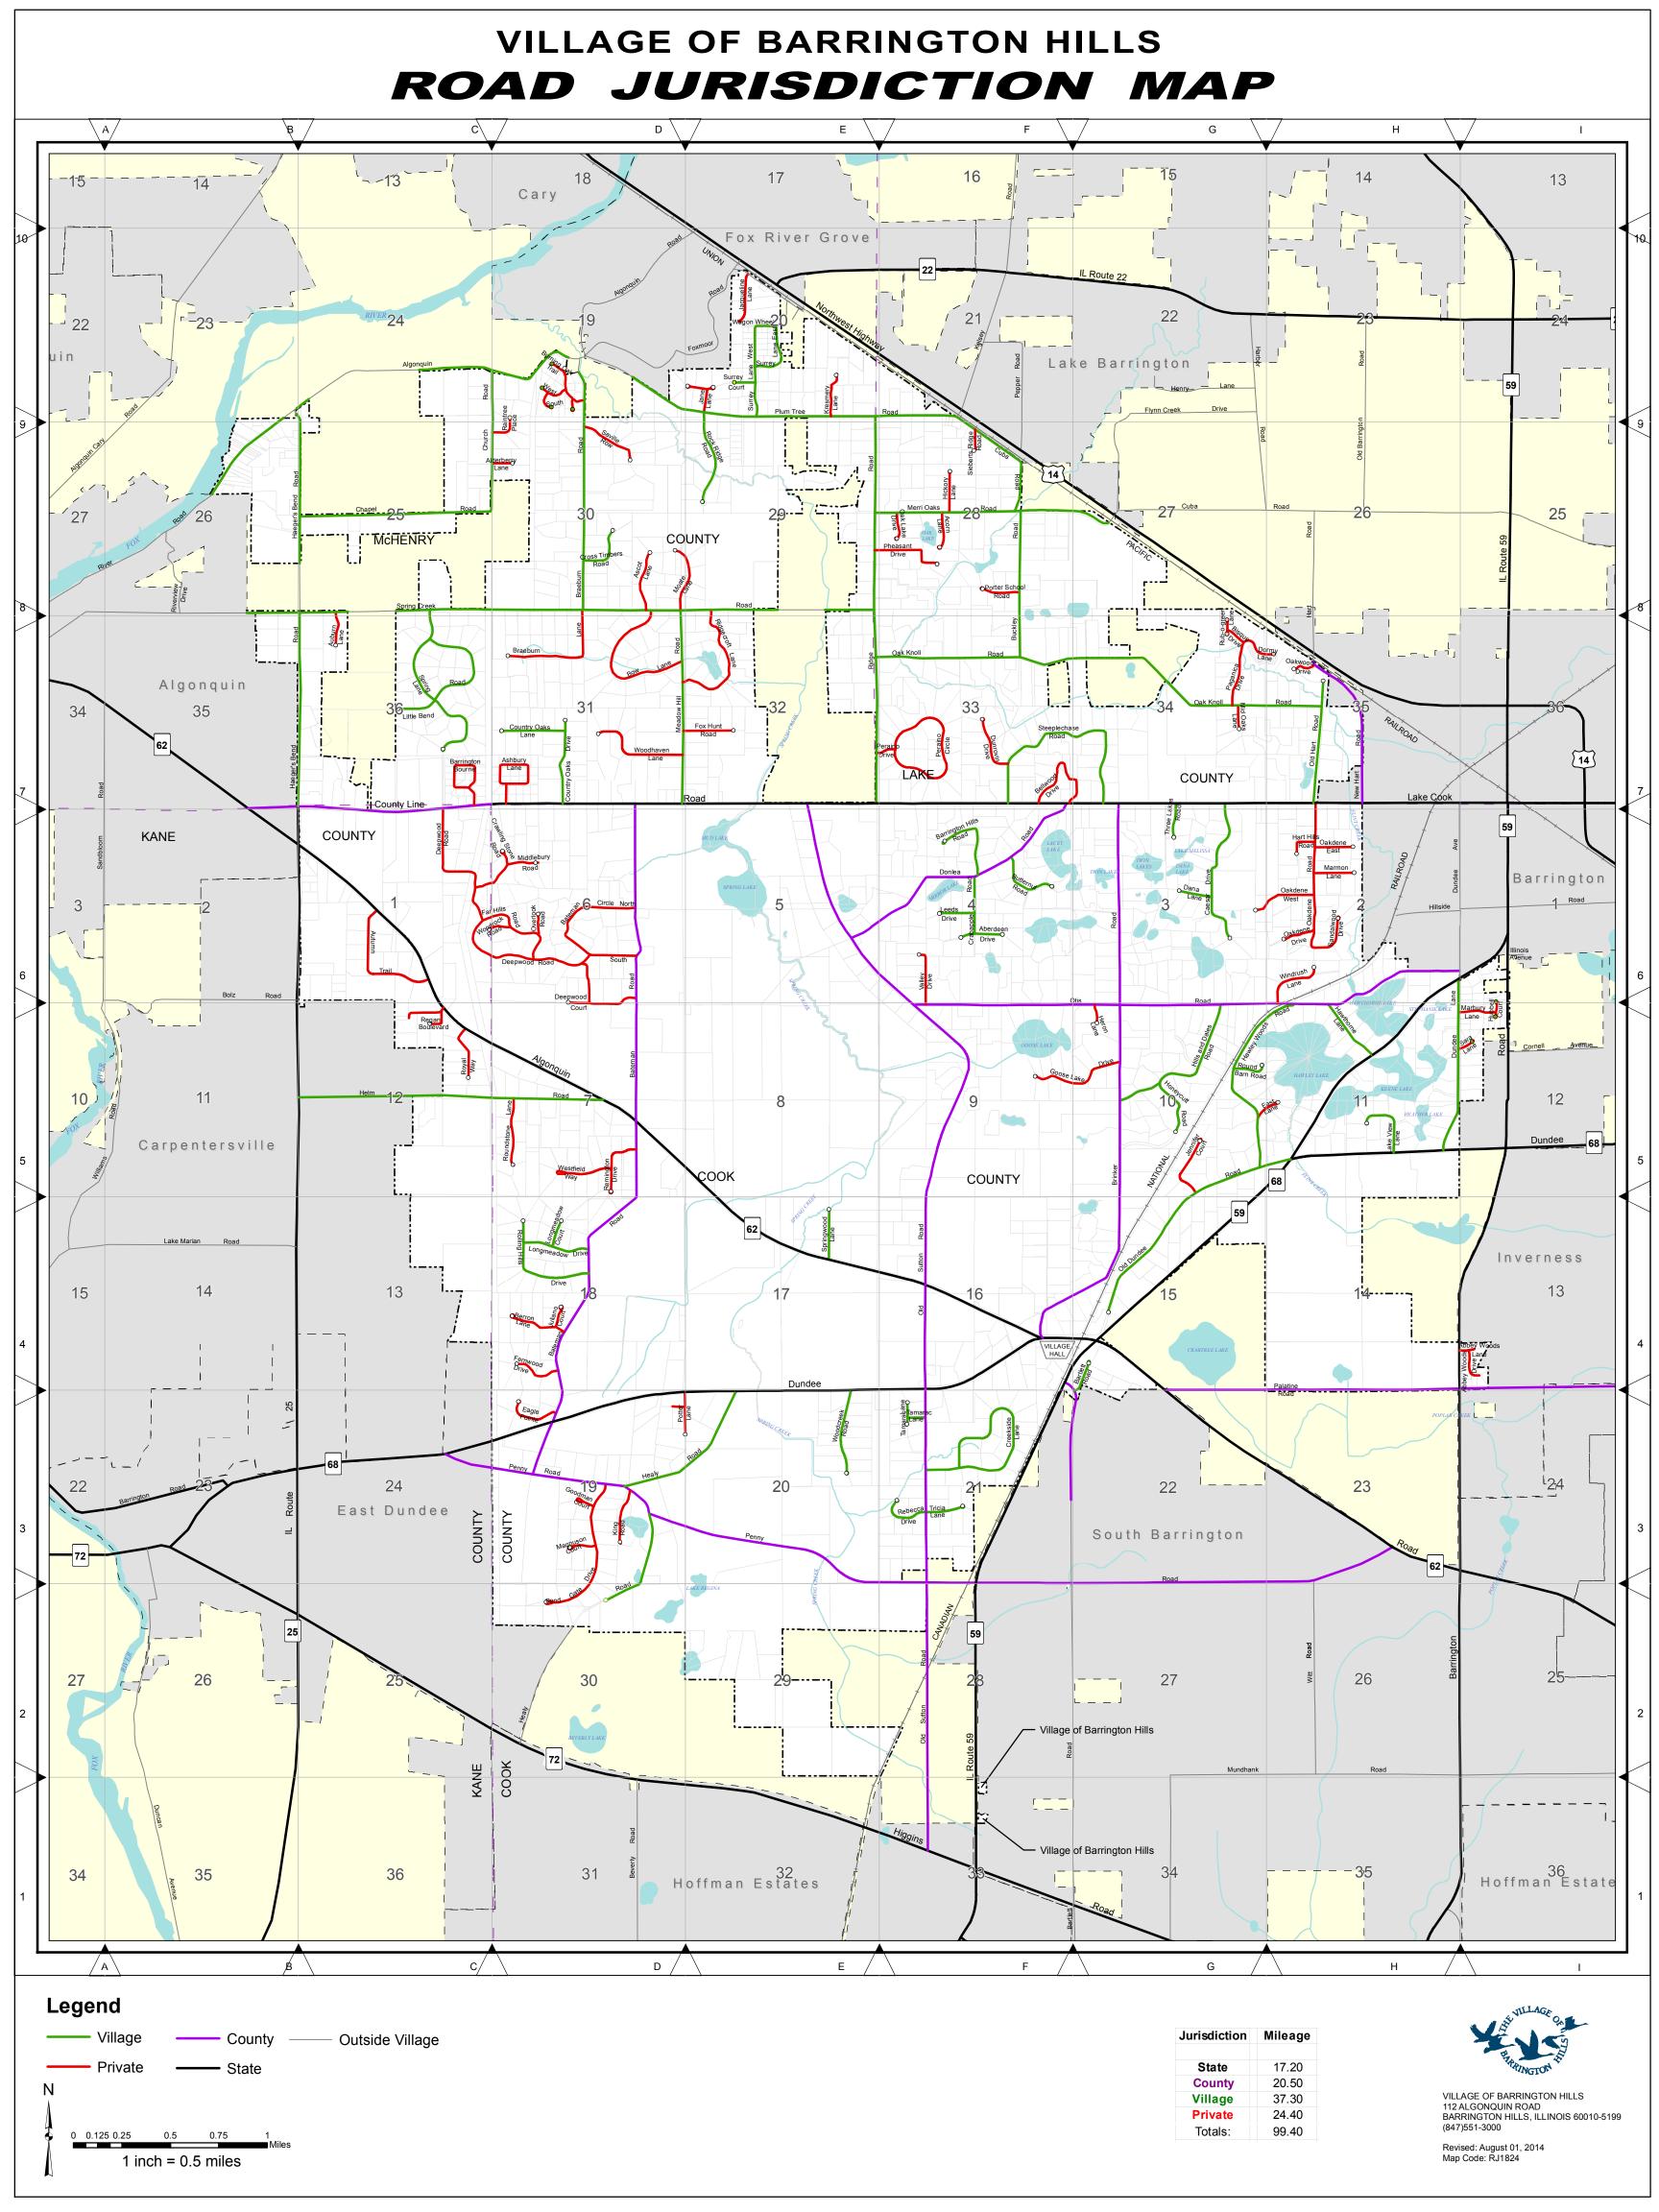

## Village of Barrington Hills Roadway List by Jurisdiction

## <u>Name</u> Aberdeen Drive Barrington Hills Road Braeburn Road **Buckley Road Butternut Road** Caesar Drive Chapel Road Church Road **Country Oaks Drive** County Oaks Lane Crabapple Road Creekside Lane Cross Timbers Road Cuba Road Dana Lane Dundee Lane Haeger's Bend Road Hawley Woods Road Hawthorne Lane Healy Road Healy Road Helm Road Hickory Lane Hills & Dales Road Honevcut Road Lake View Lane Leeds Drive Little Bend Road Longmeadow Court Longmeadow Drive Meadow Hill Road Merri-Oaks Road Oak Knoll Road Old Bartlett Road Old Dundee Road Old Hart Road Plum Tree Road Rebecca Drive Ridge Road **River Road** Rock Ridge Road **Rolling Hills Drive** Round Barn Road Spring Creek Road Spring Lane Springwood Lane Steeplechase Road Surrey Court Surrey Lane East Surrev Lane West Tamarack Lane Three Lakes Road Tricia Lane Wagon Wheel Lane Woodcreek Road

Length From 0.2 Crabapple Road 0.5 Donlea Road North 1.3 Spring Creek Road South 0.8 Cuba Road South 0.4 Donlea Road South 0.8 Lake Cook Road South 1 Haeger's Bend Road East 0.7 Chapel Road North 0.6 Lake Road Road North 0.3 Country Oaks Drive West 0.3 Donlea Road South 1.2 Old Sutton Road East 0.3 Braeburn Road East 0.7 Merri Oaks 0.2 Caesar Drive West 1 Dundee Road (68) North 2 Lake Cook Road North 1.1 Otis Road South 0.4 Route 59 North 0.7 Penny Road 0.8 Dundee (48) Road 0.8 Algonquin Road (62) West 0.2 Merri Oaks Road North 0.8 Brinker Road East 0.2 Hills & Dales Road South 0.4 Dundee Road (68) North 0.2 Crabapple Road West 0.7 Spring Lane 0.1 Longmeadow Drive North 0.4 Bateman Road West 1 Lake Cook Road North 0.7 Ridge Road East 2.4 Old Hart Road West 0.2 Bartlett Road 1.4 Routes 58 & 68 South 0.6 Lake Cook Road North 1.7 C & NW Railroad West 0.3 Old Sutton Road West 2 Lake Cook Road North 0.5 Haeger's Bend Road South 0.5 Plum Tree Road South 0.6 Bateman Road West 0.2 Hawley Woods Road East 3.3 Ridge Road West 1 Spring Creek Road 0.2 Algonquin Road (62) North 1.1 Lake Cook Road North 0.1 Surrey Lane West 0.1 Surrey Lane West 0.7 Plum Tree Road North 0.2 Old Sutton Road West 0.2 Lake Cook Road South 0.2 Old Sutton Road East 0.2 Surrey Lane East 0.5 Dundee Road (68) South

**Jurisdiction** То East & West Village End Village Plum Tree Road Village Oak Knoll Road Village End Village Village End Church Road Village Village **River Road** Village End Village End Village End Village in Cricle End Village Plum Tree Road Village End Village Route 59 Village Village Limits Village Old Dundee Road Village Otis Road Village Village Village Limits Penny Road Village Village Limits Village Village End Otis Road Village Village End Village End Village End End Village Village End Village **Rolling Hills Drive** Spring Creek Road Village Village Cuba Road **Ridge Road** Village Cul-de-Sac Village Cul-de-Sac Village End Village Village Village Limits Village End Plum Tree Road Village Village Limits Village Village End Longmeadow Drive Village Village End Village Village Limits Village End End Village Village in Cricle Village End Wagon Wheel Village End Village Village End Village End End Village Surrey Lane West Village End Village

| Name                | <u>Length</u> | <u>From</u>               | <u>To</u>        | Jurisdiction |
|---------------------|---------------|---------------------------|------------------|--------------|
| Abbey Woods Lane    |               | Barrington Road           | End              | Private      |
| Abbey Woods Drive   |               | Abbey Woods Lane          | End              | Private      |
| Acorn Lane          |               | Merri Oaks Road South     | End              | Private      |
| Alderberry Lane     |               | Church Road East          | End              | Private      |
| Ascot Lane          | 0.3           | Spring Creek Road North   | End              | Private      |
| Ashbury Lane        |               | Lake Cook Road North      | in Circle        | Private      |
| Auburn Lane         | -             | Spring Creek Road South   | End              | Private      |
| Autumn Trail        |               | Algonquin Road (62) South | in Circle        | Private      |
| Barrington Bourne   |               | Lake Cook Road North      | in Circle        | Private      |
| Bateman Circle      | -             | Bateman Road West         | in Circle        | Private      |
| Bellwood            | -             | Lake Cook Road North      | in Circle        | Private      |
| Berron Lane         | -             | Bateman Road              | End              | Private      |
| Bisque Drive        | -             | Paganica Drive West       | End              | Private      |
| Bow Lane            |               | Spring Creek Road South   | Meadow Hill Road | Private      |
| Braeburn Lane       |               | Spring Creek Road South   | End              | Private      |
|                     |               | Braeburn Road West        | in Circle        | Private      |
| Burning Oak Trail   | -             |                           | End              | Private      |
| Crawling Stone Road |               | Deepwood Road North       |                  |              |
| Deepwood Court      |               | Deepwood Road West        | End              | Private      |
| Deepwood Road       |               | Batemen Road North        | Lake Cook Road   | Private      |
| Dormy Lake          |               | Paganica Drive East       | End              | Private      |
| Dunrovin Drive      |               | Steeplechase Road North   | End              | Private      |
| Eagle Pointe Drive  |               | Bateman Road West         | End              | Private      |
| East Lane           |               | Hawley Woods Road East    | End              | Private      |
| Far Hills Road      | -             | Deepwoods Road North      | in Circle        | Private      |
| Fernwood Drive      |               | Bateman Road West         | End              | Private      |
| Fox Hunt Road       | 0.25          | Meadow Hill Road East     | End              | Private      |
| Goose Lake Drive    |               | Brinker Road West         | End              | Private      |
| Hart Hills Road     | 0.15          | Oakdene Road West         | End              | Private      |
| Heron Lane          | 0.1           | Otis Road South           | End              | Private      |
| Hubbell Court       | 0.1           | Marbury Lane East         | End              | Private      |
| Jacqueline Drive    | 0.25          | Asbury Avenue South       | End              | Private      |
| Jane Lane           | 0.3           | Plum Tree Road North      | End              | Private      |
| Jennifer Court      | 0.4           | Old Dundee North          | End              | Private      |
| Juliano Court       | 0.1           | Thornhill Drive           | End              | Private      |
| King Road           | 0.3           | Penny Road South          | End              | Private      |
| Kresmery Lane       | 0.15          | Plum Tree Road North      | End              | Private      |
| Magnuson Court      | 0.15          | Pondgate Drive            | End              | Private      |
| Marbury Lane        | 0.2           | Dundee Lane East          | Hubbell Court    | Private      |
| Marmon Lane         | 0.2           | Oakdene Road West         | End              | Private      |
| Mid Oaks Lane       |               | Oak Knoll Road South      | End              | Private      |
| Middlebury Road     | 0.2           | Crawling Stone Road East  | End              | Private      |
| Moate Lane          |               | Spring Creek Road North   | End              | Private      |
| Oak Lake Drive      |               | Merri Oaks Road South     | End              | Private      |
| Oak Wood Drive      | -             | New Hart Road South       | End              | Private      |
| Oakdene Drive       |               | Oakdene Road West         | End              | Private      |
| Oakdene East        |               | Oakdene Road              | End              | Private      |
| Oakdene Road        | 0             | Lake Cook Road North      | Windrush Lane    | Private      |
| Oakdene West        |               | Oakdene Road              | End              | Private      |
| Overlook Road       |               | Far Hills Road East       | End              | Private      |
| Paganica Drive      |               | Oak Knoll Road North      | End              | Private      |
| Peraino Circle      |               | Peraino Drive North       | In Circle        | Private      |
| Peraino Drive       | -             | Ridge Road East           | Periano Circle   | Private      |
| Pheasant Drive      |               | Ridge Road East           | End              | Private      |
| Pondgate Drive      |               | Penny Road                | End              | Private      |
| Porter School Road  |               | Buckley Road West         | End              | Private      |
| Potter Lane         |               | Dundee Road South         | End              | Private      |
| Raintree Place      |               |                           |                  |              |
|                     |               | Church Road East          | End              | Private      |
| Regan Boulevard     | 0.2           | Algonquin Road (62) South | End              | Private      |

| Remington Drive                                                                                                                                                                                                        | 0.45                                                                                                               | Bateman Road                                                                                                                                                                                                                                                     | End                                                                                                                                                                                         | Private                                                                                                                                                                    |
|------------------------------------------------------------------------------------------------------------------------------------------------------------------------------------------------------------------------|--------------------------------------------------------------------------------------------------------------------|------------------------------------------------------------------------------------------------------------------------------------------------------------------------------------------------------------------------------------------------------------------|---------------------------------------------------------------------------------------------------------------------------------------------------------------------------------------------|----------------------------------------------------------------------------------------------------------------------------------------------------------------------------|
| Ridgecroft Lane                                                                                                                                                                                                        | 10                                                                                                                 | Meadow Hill Road East                                                                                                                                                                                                                                            | Spring Creek Road                                                                                                                                                                           | Private                                                                                                                                                                    |
| Roundstone Lane                                                                                                                                                                                                        | ,                                                                                                                  | Helm                                                                                                                                                                                                                                                             | End                                                                                                                                                                                         | Private                                                                                                                                                                    |
| Royal Way                                                                                                                                                                                                              | -                                                                                                                  | Algonquin Road (62) South                                                                                                                                                                                                                                        | in Circle                                                                                                                                                                                   | Private                                                                                                                                                                    |
| Rub-of-Green Lane                                                                                                                                                                                                      |                                                                                                                    | Bisque Drive                                                                                                                                                                                                                                                     | North & South                                                                                                                                                                               | Private                                                                                                                                                                    |
| Sandalwood Drive                                                                                                                                                                                                       |                                                                                                                    | Oakdene Road East                                                                                                                                                                                                                                                | End                                                                                                                                                                                         | Private                                                                                                                                                                    |
| Sara Lane                                                                                                                                                                                                              | •                                                                                                                  | Dundee Lane East                                                                                                                                                                                                                                                 | End                                                                                                                                                                                         | Private                                                                                                                                                                    |
| Saville Row                                                                                                                                                                                                            | 0.3                                                                                                                | Braeburn Road East                                                                                                                                                                                                                                               | End                                                                                                                                                                                         | Private                                                                                                                                                                    |
| Sieberts Ridge Road                                                                                                                                                                                                    | -                                                                                                                  | Cuba Road South                                                                                                                                                                                                                                                  | End                                                                                                                                                                                         | Private                                                                                                                                                                    |
| Valley Drive                                                                                                                                                                                                           | 0.3                                                                                                                | Otis Road North                                                                                                                                                                                                                                                  | End                                                                                                                                                                                         | Private                                                                                                                                                                    |
| Wesley Court                                                                                                                                                                                                           | 0.1                                                                                                                | Pondgate Drive                                                                                                                                                                                                                                                   | End                                                                                                                                                                                         | Private                                                                                                                                                                    |
| West Lane                                                                                                                                                                                                              | 0.1                                                                                                                | Hawley Woods Road                                                                                                                                                                                                                                                | End                                                                                                                                                                                         | Private                                                                                                                                                                    |
| Westfield Way                                                                                                                                                                                                          | 0.4                                                                                                                | Remington                                                                                                                                                                                                                                                        | End                                                                                                                                                                                         | Private                                                                                                                                                                    |
| Windrush Lane                                                                                                                                                                                                          | 0.3                                                                                                                | Otis Road North                                                                                                                                                                                                                                                  | End                                                                                                                                                                                         | Private                                                                                                                                                                    |
| Woodhaven Lane                                                                                                                                                                                                         | 0.5                                                                                                                | Meadow Hill Road West                                                                                                                                                                                                                                            | End                                                                                                                                                                                         | Private                                                                                                                                                                    |
| Woodrock Road                                                                                                                                                                                                          |                                                                                                                    | Far Hills Road West                                                                                                                                                                                                                                              | End                                                                                                                                                                                         | Private                                                                                                                                                                    |
| TOTAL                                                                                                                                                                                                                  | 24.5                                                                                                               |                                                                                                                                                                                                                                                                  |                                                                                                                                                                                             |                                                                                                                                                                            |
|                                                                                                                                                                                                                        |                                                                                                                    |                                                                                                                                                                                                                                                                  |                                                                                                                                                                                             |                                                                                                                                                                            |
| N                                                                                                                                                                                                                      | · · · ·                                                                                                            | <b>P</b>                                                                                                                                                                                                                                                         | <b>T</b>                                                                                                                                                                                    | · · · ·                                                                                                                                                                    |
| <u>Name</u>                                                                                                                                                                                                            | <u>Length</u>                                                                                                      | From                                                                                                                                                                                                                                                             | <u>To</u>                                                                                                                                                                                   | Jurisdiction                                                                                                                                                               |
| Bateman Road                                                                                                                                                                                                           | 3.7                                                                                                                | Penny Road North                                                                                                                                                                                                                                                 | Lake Cook Road                                                                                                                                                                              | Cook County                                                                                                                                                                |
| Bateman Road<br>Brinker Road                                                                                                                                                                                           | 3.7<br>3                                                                                                           | Penny Road North<br>Lake Cook Road South                                                                                                                                                                                                                         | Lake Cook Road<br>Algonquin Road                                                                                                                                                            | Cook County<br>Cook County                                                                                                                                                 |
| Bateman Road<br>Brinker Road<br>Donlea Road                                                                                                                                                                            | 3.7<br>3<br>1.4                                                                                                    | Penny Road North<br>Lake Cook Road South<br>Lake Cook Road South                                                                                                                                                                                                 | Lake Cook Road<br>Algonquin Road<br>Sutton Road                                                                                                                                             | Cook County<br>Cook County<br>Cook County                                                                                                                                  |
| Bateman Road<br>Brinker Road<br>Donlea Road<br>Old Sutton Road                                                                                                                                                         | 3.7<br>3<br>1.4<br>4.25                                                                                            | Penny Road North<br>Lake Cook Road South<br>Lake Cook Road South<br>Lake Cook Road South                                                                                                                                                                         | Lake Cook Road<br>Algonquin Road<br>Sutton Road<br>N. of Penny Road                                                                                                                         | Cook County<br>Cook County<br>Cook County<br>Cook County                                                                                                                   |
| Bateman Road<br>Brinker Road<br>Donlea Road<br>Old Sutton Road<br>Otis Road                                                                                                                                            | 3.7<br>3<br>1.4<br>4.25<br>2.7                                                                                     | Penny Road North<br>Lake Cook Road South<br>Lake Cook Road South<br>Lake Cook Road South<br>Old Sutton Road East                                                                                                                                                 | Lake Cook Road<br>Algonquin Road<br>Sutton Road<br>N. of Penny Road<br>Dundee Avenue                                                                                                        | Cook County<br>Cook County<br>Cook County<br>Cook County<br>Cook County                                                                                                    |
| Bateman Road<br>Brinker Road<br>Donlea Road<br>Old Sutton Road<br>Otis Road<br>Palatine Road                                                                                                                           | 3.7<br>3<br>1.4<br>4.25<br>2.7<br>1.4                                                                              | Penny Road North<br>Lake Cook Road South<br>Lake Cook Road South<br>Lake Cook Road South<br>Old Sutton Road East<br>Stover Road East                                                                                                                             | Lake Cook Road<br>Algonquin Road<br>Sutton Road<br>N. of Penny Road<br>Dundee Avenue<br>Village Limits                                                                                      | Cook County<br>Cook County<br>Cook County<br>Cook County<br>Cook County<br>Cook County                                                                                     |
| Bateman Road<br>Brinker Road<br>Donlea Road<br>Old Sutton Road<br>Otis Road<br>Palatine Road<br>Penny Road                                                                                                             | 3.7 3 1.4 4.25 2.7 1.4 2.4                                                                                         | Penny Road North<br>Lake Cook Road South<br>Lake Cook Road South<br>Lake Cook Road South<br>Old Sutton Road East                                                                                                                                                 | Lake Cook Road<br>Algonquin Road<br>Sutton Road<br>N. of Penny Road<br>Dundee Avenue                                                                                                        | Cook County<br>Cook County<br>Cook County<br>Cook County<br>Cook County                                                                                                    |
| Bateman Road<br>Brinker Road<br>Donlea Road<br>Old Sutton Road<br>Otis Road<br>Palatine Road                                                                                                                           | 3.7 3 1.4 4.25 2.7 1.4 2.4                                                                                         | Penny Road North<br>Lake Cook Road South<br>Lake Cook Road South<br>Lake Cook Road South<br>Old Sutton Road East<br>Stover Road East                                                                                                                             | Lake Cook Road<br>Algonquin Road<br>Sutton Road<br>N. of Penny Road<br>Dundee Avenue<br>Village Limits                                                                                      | Cook County<br>Cook County<br>Cook County<br>Cook County<br>Cook County<br>Cook County                                                                                     |
| Bateman Road<br>Brinker Road<br>Donlea Road<br>Old Sutton Road<br>Otis Road<br>Palatine Road<br>Penny Road                                                                                                             | 3.7 3 1.4 4.25 2.7 1.4 2.4                                                                                         | Penny Road North<br>Lake Cook Road South<br>Lake Cook Road South<br>Lake Cook Road South<br>Old Sutton Road East<br>Stover Road East                                                                                                                             | Lake Cook Road<br>Algonquin Road<br>Sutton Road<br>N. of Penny Road<br>Dundee Avenue<br>Village Limits                                                                                      | Cook County<br>Cook County<br>Cook County<br>Cook County<br>Cook County<br>Cook County<br>Cook County                                                                      |
| Bateman Road<br>Brinker Road<br>Donlea Road<br>Old Sutton Road<br>Otis Road<br>Palatine Road<br>Penny Road<br><b>TOTAL</b>                                                                                             | 3.7<br>3.<br>1.4<br>4.25<br>2.7<br>1.4<br>2.4<br>: 18.9<br><u>Length</u>                                           | Penny Road North<br>Lake Cook Road South<br>Lake Cook Road South<br>Lake Cook Road South<br>Old Sutton Road East<br>Stover Road East<br>Old Sutton Road West                                                                                                     | Lake Cook Road<br>Algonquin Road<br>Sutton Road<br>N. of Penny Road<br>Dundee Avenue<br>Village Limits<br>Village Limits                                                                    | Cook County<br>Cook County<br>Cook County<br>Cook County<br>Cook County<br>Cook County                                                                                     |
| Bateman Road<br>Brinker Road<br>Donlea Road<br>Old Sutton Road<br>Otis Road<br>Palatine Road<br>Penny Road<br><b>TOTAL</b>                                                                                             | 3.7<br>3<br>1.4<br>4.25<br>2.7<br>1.4<br>2.4<br>: 18.9<br><u>Length</u><br>5.2                                     | Penny Road North<br>Lake Cook Road South<br>Lake Cook Road South<br>Lake Cook Road South<br>Old Sutton Road East<br>Stover Road East<br>Old Sutton Road West                                                                                                     | Lake Cook Road<br>Algonquin Road<br>Sutton Road<br>N. of Penny Road<br>Dundee Avenue<br>Village Limits<br>Village Limits<br><b>To</b>                                                       | Cook County<br>Cook County<br>Cook County<br>Cook County<br>Cook County<br>Cook County<br>Cook County                                                                      |
| Bateman Road<br>Brinker Road<br>Donlea Road<br>Old Sutton Road<br>Otis Road<br>Palatine Road<br><u>Penny Road</u><br>TOTAL<br><u>Name</u><br>Algonquin Road (62)                                                       | 3.7<br>3<br>1.4<br>4.25<br>2.7<br>1.4<br>2.4<br>: 18.9<br><u>Length</u><br>5.2<br>0.25                             | Penny Road North<br>Lake Cook Road South<br>Lake Cook Road South<br>Lake Cook Road South<br>Old Sutton Road East<br>Stover Road East<br>Old Sutton Road West<br><u>From</u><br>Village Limits West                                                               | Lake Cook RoadAlgonquin RoadSutton RoadN. of Penny RoadDundee AvenueVillage LimitsVillage LimitsToElgin Road (25)                                                                           | Cook County<br>Cook County<br>Cook County<br>Cook County<br>Cook County<br>Cook County<br>Cook County<br>Durisdiction<br>State                                             |
| Bateman Road<br>Brinker Road<br>Donlea Road<br>Old Sutton Road<br>Otis Road<br>Palatine Road<br>Penny Road<br><b>TOTAL</b><br><b>Name</b><br>Algonquin Road (62)<br>Barrington Road                                    | 3.7<br>3<br>1.4<br>4.25<br>2.7<br>1.4<br>2.4<br>: 18.9<br><u>Length</u><br>5.2<br>0.25<br>5.5                      | Penny Road North<br>Lake Cook Road South<br>Lake Cook Road South<br>Lake Cook Road South<br>Old Sutton Road East<br>Stover Road East<br>Old Sutton Road West<br>From<br>Village Limits West<br>Village Limits South                                              | Lake Cook Road<br>Algonquin Road<br>Sutton Road<br>N. of Penny Road<br>Dundee Avenue<br>Village Limits<br>Village Limits<br>Village Limits<br>Elgin Road (25)<br>Palatine Road              | Cook County<br>Cook County<br>Cook County<br>Cook County<br>Cook County<br>Cook County<br>Cook County<br>Durisdiction<br>State<br>State                                    |
| Bateman Road<br>Brinker Road<br>Donlea Road<br>Old Sutton Road<br>Otis Road<br>Palatine Road<br>Penny Road<br><b>TOTAL</b><br><b>Name</b><br>Algonquin Road (62)<br>Barrington Road<br>Dundee Road                     | 3.7<br>3<br>1.4<br>4.25<br>2.7<br>1.4<br>2.4<br><b>18.9</b><br><b>Length</b><br>5.2<br>0.25<br>5.5<br>0.8          | Penny Road NorthLake Cook Road SouthLake Cook Road SouthLake Cook Road SouthOld Sutton Road EastStover Road EastOld Sutton Road WestVillage Limits WestVillage Limits SouthBarrington Road West                                                                  | Lake Cook RoadAlgonquin RoadSutton RoadSutton RoadN. of Penny RoadDundee AvenueVillage LimitsVillage LimitsVillage LimitsElgin Road (25)Palatine RoadVillage Limits                         | Cook County<br>Cook County<br>Cook County<br>Cook County<br>Cook County<br>Cook County<br>Cook County<br>Cook County<br>State<br>State<br>State<br>State                   |
| Bateman Road<br>Brinker Road<br>Donlea Road<br>Old Sutton Road<br>Otis Road<br>Palatine Road<br>Penny Road<br><b>TOTAL</b><br><b>Name</b><br>Algonquin Road (62)<br>Barrington Road<br>Dundee Road<br>Elgin Road (25)* | 3.7<br>3<br>1.4<br>4.25<br>2.7<br>1.4<br>2.4<br><b>: 18.9</b><br><b>Length</b><br>5.2<br>0.25<br>5.5<br>0.8<br>2.5 | Penny Road North<br>Lake Cook Road South<br>Lake Cook Road South<br>Lake Cook Road South<br>Old Sutton Road East<br>Stover Road East<br>Old Sutton Road West<br>Village Limits West<br>Village Limits South<br>Barrington Road West<br>Algonquin Road (62) South | Lake Cook Road<br>Algonquin Road<br>Sutton Road<br>N. of Penny Road<br>Dundee Avenue<br>Village Limits<br>Village Limits<br>Elgin Road (25)<br>Palatine Road<br>Village Limits<br>Bolz Road | Cook County<br>Cook County<br>Cook County<br>Cook County<br>Cook County<br>Cook County<br>Cook County<br>Cook County<br>State<br>State<br>State<br>State<br>State<br>State |

\*Note: Jurisdiction of County Line Road west of power lines and Elgin Road North of IL Rte 62 is McHenry County DOT