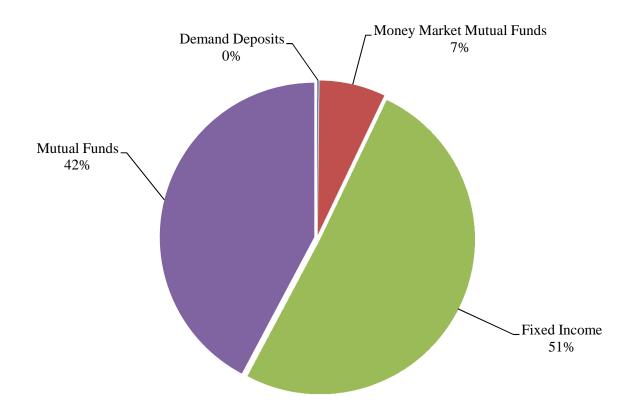

### Barrington Hills Police Pension Fund Cash and Investments

#### **Assets**

| Cash and Cash Equivalents                       | \$ | 13,933.67             |
|-------------------------------------------------|----|-----------------------|
| Investments, at Fair Value                      |    |                       |
| Money Market Mutual Funds                       |    | 142,738.13            |
| Illinois Funds                                  |    | 473,846.57            |
| Fixed Income                                    | 4  | 4,511,483.15          |
| Mutual Funds                                    | 3  | 3,759,575.74          |
| Total Cash and Investments                      | 8  | 3,901,577.26          |
|                                                 |    |                       |
| Accrued Interest                                |    | 11,328.12             |
| Due from Municipality Prepaids                  |    | 18,959.51<br>2,415.00 |
| Tiepalus                                        |    | 2,413.00              |
| Total Assets                                    | 8  | 3,934,279.89          |
|                                                 |    |                       |
|                                                 |    |                       |
| Liabilities                                     |    |                       |
|                                                 |    |                       |
| Expenses Due/Unpaid                             |    | 10,044.72             |
|                                                 |    |                       |
| Total Liabilities                               |    | 10,044.72             |
|                                                 |    |                       |
| Net Position Held in Trust for Pension Benefits | 8  | 3,924,235.17          |