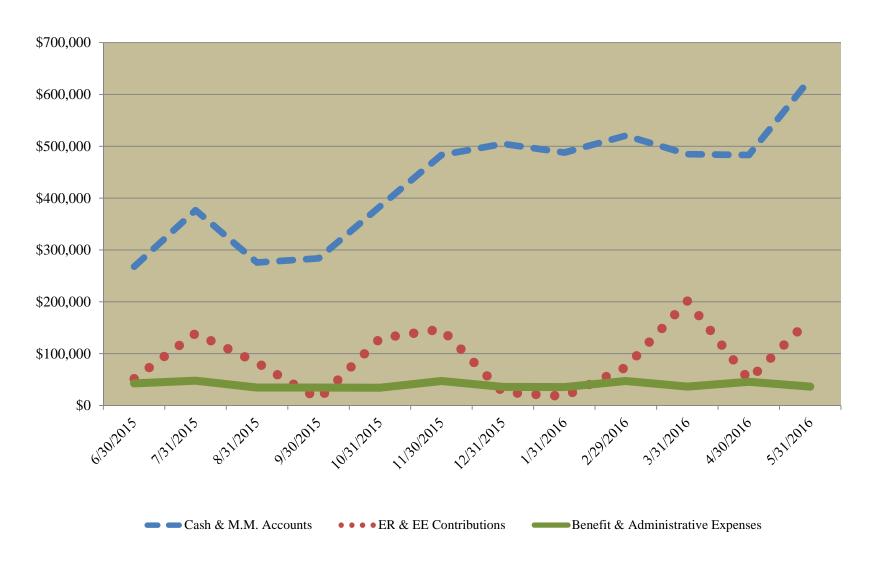

### Barrington Hills Police Pension Fund Cash and Investments

#### Barrington Hills Police Pension Fund Cash Analysis Report For the Twelve Periods Ending May 31, 2016

| Financial Institutions                | 6/30/15<br>Balance | 7/31/15<br>Balance | 8/31/15<br>Balance | 9/30/15<br>Balance | 10/31/15<br>Balance | 11/30/15<br>Balance | 12/31/15<br>Balance | 1/31/16<br>Balance | 2/29/16<br>Balance | 3/31/16<br>Balance | 4/30/16<br>Balance | 5/31/16<br>Balance |
|---------------------------------------|--------------------|--------------------|--------------------|--------------------|---------------------|---------------------|---------------------|--------------------|--------------------|--------------------|--------------------|--------------------|
| CK - Harris Bank #321-494-7           | 9,585              | 9,727              | 9,585              | 10,000             | 22,394              | 10,000              | 9,585               | 20,840             | 9,575              | 10,000             | 350                | 13,934             |
| CK - Illinois Funds #151600005        | 110,663            | 240,341            | 173,740            | 101,502            | 67,551              | 296,918             | 284,102             | 250,802            | -                  | -                  | -                  | , <u>-</u>         |
| CK - Illinois Funds Reconciling Items | 45,010             | 6,504              | 6,405              | 6,405              | 123,568             | 6,775               | 9,565               | 14,263             | -                  | -                  | =                  | =                  |
|                                       | 165,258            | 256,572            | 189,730            | 117,907            | 213,514             | 313,693             | 303,252             | 285,905            | 9,575              | 10,000             | 350                | 13,934             |
|                                       |                    |                    |                    |                    |                     |                     |                     |                    |                    |                    |                    |                    |
| MM - Charles Schwab #7469-8825        | 70,260             | 70,260             | 36,137             | 90,824             | 91,949              | 106,506             | 110,861             | 110,861            | 242,095            | 46,783             | 47,908             | 62,464             |
| MM - Charles Schwab #1225-7340        | 32,516             | 50,253             | 50,253             | 75,293             | 78,804              | 63,169              | 90,881              | 91,413             | 91,413             | 85,450             | 78,567             | 80,274             |
| MM - IL Funds/US Bancorp #160000      | -                  | -                  | -                  | -                  | -                   | -                   | -                   | -                  | 115,401            | 78,597             | 154,404            | 285,429            |
| MM - IL Funds/US Bancorp Reconcili    |                    |                    |                    |                    |                     |                     |                     |                    | 62,426             | 264,190            | 202,160            | 188,418            |
|                                       | 102,776            | 120,513            | 86,390             | 166,118            | 170,753             | 169,675             | 201,742             | 202,273            | 511,335            | 475,021            | 483,039            | 616,585            |
| Totals                                | 268,034            | 377,085            | 276,120            | 284,024            | 384,267             | 483,367             | 504,993             | 488,179            | 520,910            | 485,021            | 483,388            | 630,518            |
| Contributions                         |                    |                    |                    |                    |                     |                     |                     |                    |                    |                    |                    |                    |
| Current Tax - Village                 | 38,144             | 126,292            | 69,980             | -                  | 117,532             | 134,697             | 12,274              | 4,604              | 60,600             | 188,418            | =                  | 154,527            |
| Other Municipal Revenue               | -                  | -                  | -                  | -                  | -                   | -                   | -                   | -                  | -                  | -                  | 36,176             | -                  |
| Contributions - Current Year          | 13,891             | 12,909             | 12,810             | 12,810             | 12,294              | 12,778              | 13,279              | 13,148             | 13,098             | 13,346             | 13,742             | 12,720             |
| Contributions - Prior Year            |                    |                    |                    |                    |                     |                     |                     | 370                |                    |                    |                    |                    |
|                                       | 52,035             | 139,201            | 82,790             | 12,810             | 129,826             | 147,475             | 25,552              | 18,121             | 73,699             | 201,764            | 49,918             | 167,247            |
| <u>Expenses</u>                       |                    |                    |                    |                    |                     |                     |                     |                    |                    |                    |                    |                    |
| Benefits                              | 34,223             | 34,223             | 34,223             | 34,223             | 34,223              | 34,461              | 34,629              | 35,566             | 35,566             | 35,566             | 35,566             | 35,566             |
| Refunds/Transfers of Service          | -                  | -                  | -                  | -                  | -                   | -                   | -                   | -                  | -                  | 838                | -                  | -                  |
| Administration                        | 8,399              | 13,671             | 415                | 415                |                     | 12,842              | 1,390               |                    | 11,680             |                    | 10,260             | 850                |
|                                       | 42,622             | 47,894             | 34,638             | 34,638             | 34,223              | 47,303              | 36,019              | 35,566             | 47,246             | 36,404             | 45,826             | 36,416             |
| Total Contributions less Expenses     | 9,413              | 91,308             | 48,152             | (21,828)           | 95,603              | 100,172             | (10,467)            | (17,445)           | 26,453             | 165,360            | 4,092              | 130,831            |