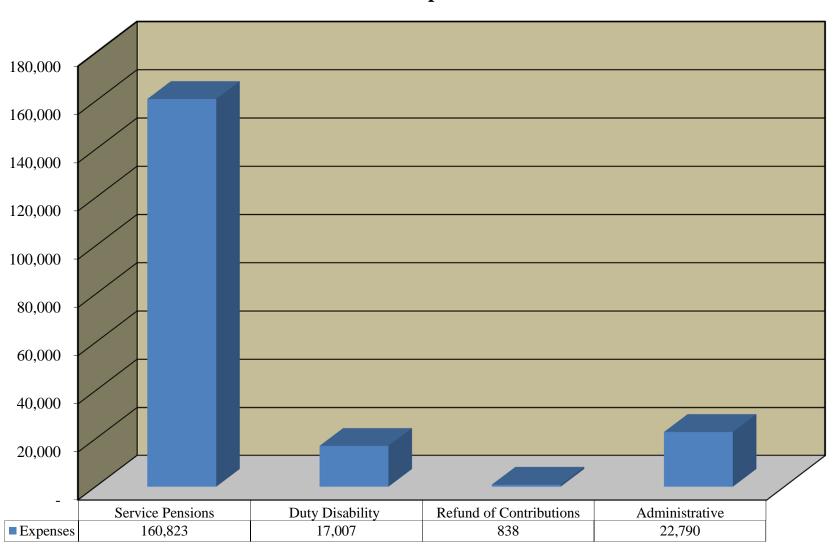

# Barrington Hills Police Pension Fund Expenses

# Barrington Hills Police Pension Fund Expense Report as of May 31, 2016

|                                                                                                                                                                                                                                                                                                                                                                                                                                                                                                                                                                                                                                                                                                                                                                                                                                                                                                                                                                                                                                                                                                                                                                                                                                                                                                                                                                                                                                                                                                                                                                                                                                                                                                                                                                                                                                                                                                                                                                                                                                                                                                                                | Expended this Month | Expended this Year |
|--------------------------------------------------------------------------------------------------------------------------------------------------------------------------------------------------------------------------------------------------------------------------------------------------------------------------------------------------------------------------------------------------------------------------------------------------------------------------------------------------------------------------------------------------------------------------------------------------------------------------------------------------------------------------------------------------------------------------------------------------------------------------------------------------------------------------------------------------------------------------------------------------------------------------------------------------------------------------------------------------------------------------------------------------------------------------------------------------------------------------------------------------------------------------------------------------------------------------------------------------------------------------------------------------------------------------------------------------------------------------------------------------------------------------------------------------------------------------------------------------------------------------------------------------------------------------------------------------------------------------------------------------------------------------------------------------------------------------------------------------------------------------------------------------------------------------------------------------------------------------------------------------------------------------------------------------------------------------------------------------------------------------------------------------------------------------------------------------------------------------------|---------------------|--------------------|
| Expenses                                                                                                                                                                                                                                                                                                                                                                                                                                                                                                                                                                                                                                                                                                                                                                                                                                                                                                                                                                                                                                                                                                                                                                                                                                                                                                                                                                                                                                                                                                                                                                                                                                                                                                                                                                                                                                                                                                                                                                                                                                                                                                                       |                     |                    |
| Pensions and Benefits                                                                                                                                                                                                                                                                                                                                                                                                                                                                                                                                                                                                                                                                                                                                                                                                                                                                                                                                                                                                                                                                                                                                                                                                                                                                                                                                                                                                                                                                                                                                                                                                                                                                                                                                                                                                                                                                                                                                                                                                                                                                                                          |                     |                    |
| 51-020-00 - Service Pensions                                                                                                                                                                                                                                                                                                                                                                                                                                                                                                                                                                                                                                                                                                                                                                                                                                                                                                                                                                                                                                                                                                                                                                                                                                                                                                                                                                                                                                                                                                                                                                                                                                                                                                                                                                                                                                                                                                                                                                                                                                                                                                   | 32,164.68           | 160,823.40         |
| 51-030-00 - Non-Duty Disability Pensions                                                                                                                                                                                                                                                                                                                                                                                                                                                                                                                                                                                                                                                                                                                                                                                                                                                                                                                                                                                                                                                                                                                                                                                                                                                                                                                                                                                                                                                                                                                                                                                                                                                                                                                                                                                                                                                                                                                                                                                                                                                                                       | 0.00                | 0.00               |
| 51-040-00 - Duty Disability Pensions                                                                                                                                                                                                                                                                                                                                                                                                                                                                                                                                                                                                                                                                                                                                                                                                                                                                                                                                                                                                                                                                                                                                                                                                                                                                                                                                                                                                                                                                                                                                                                                                                                                                                                                                                                                                                                                                                                                                                                                                                                                                                           | 3,401.34            | 17,006.70          |
| 51-050-00 - Occupational Disease Pensions                                                                                                                                                                                                                                                                                                                                                                                                                                                                                                                                                                                                                                                                                                                                                                                                                                                                                                                                                                                                                                                                                                                                                                                                                                                                                                                                                                                                                                                                                                                                                                                                                                                                                                                                                                                                                                                                                                                                                                                                                                                                                      | 0.00                | 0.00               |
| 51-060-00 - Surviving Spouse Pensions                                                                                                                                                                                                                                                                                                                                                                                                                                                                                                                                                                                                                                                                                                                                                                                                                                                                                                                                                                                                                                                                                                                                                                                                                                                                                                                                                                                                                                                                                                                                                                                                                                                                                                                                                                                                                                                                                                                                                                                                                                                                                          | 0.00                | 0.00               |
| 51-070-00 - Children's Pensions                                                                                                                                                                                                                                                                                                                                                                                                                                                                                                                                                                                                                                                                                                                                                                                                                                                                                                                                                                                                                                                                                                                                                                                                                                                                                                                                                                                                                                                                                                                                                                                                                                                                                                                                                                                                                                                                                                                                                                                                                                                                                                | 0.00                | 0.00               |
| 51-080-00 - Parent's Pensions                                                                                                                                                                                                                                                                                                                                                                                                                                                                                                                                                                                                                                                                                                                                                                                                                                                                                                                                                                                                                                                                                                                                                                                                                                                                                                                                                                                                                                                                                                                                                                                                                                                                                                                                                                                                                                                                                                                                                                                                                                                                                                  | 0.00                | 0.00               |
| 51-090-00 - Handicapped Annuitant Pensions                                                                                                                                                                                                                                                                                                                                                                                                                                                                                                                                                                                                                                                                                                                                                                                                                                                                                                                                                                                                                                                                                                                                                                                                                                                                                                                                                                                                                                                                                                                                                                                                                                                                                                                                                                                                                                                                                                                                                                                                                                                                                     | 0.00                | 0.00               |
| 51-100-00 - Refund of Contributions                                                                                                                                                                                                                                                                                                                                                                                                                                                                                                                                                                                                                                                                                                                                                                                                                                                                                                                                                                                                                                                                                                                                                                                                                                                                                                                                                                                                                                                                                                                                                                                                                                                                                                                                                                                                                                                                                                                                                                                                                                                                                            | 0.00                | 837.61             |
| 51-110-00 - Transfers to Other Pensions                                                                                                                                                                                                                                                                                                                                                                                                                                                                                                                                                                                                                                                                                                                                                                                                                                                                                                                                                                                                                                                                                                                                                                                                                                                                                                                                                                                                                                                                                                                                                                                                                                                                                                                                                                                                                                                                                                                                                                                                                                                                                        | 0.00                | 0.00               |
|                                                                                                                                                                                                                                                                                                                                                                                                                                                                                                                                                                                                                                                                                                                                                                                                                                                                                                                                                                                                                                                                                                                                                                                                                                                                                                                                                                                                                                                                                                                                                                                                                                                                                                                                                                                                                                                                                                                                                                                                                                                                                                                                | 35,566.02           | 178,667.71         |
| Administrative Professional Services                                                                                                                                                                                                                                                                                                                                                                                                                                                                                                                                                                                                                                                                                                                                                                                                                                                                                                                                                                                                                                                                                                                                                                                                                                                                                                                                                                                                                                                                                                                                                                                                                                                                                                                                                                                                                                                                                                                                                                                                                                                                                           |                     |                    |
| 52-170-03 - Accounting & Bookkeeping Services                                                                                                                                                                                                                                                                                                                                                                                                                                                                                                                                                                                                                                                                                                                                                                                                                                                                                                                                                                                                                                                                                                                                                                                                                                                                                                                                                                                                                                                                                                                                                                                                                                                                                                                                                                                                                                                                                                                                                                                                                                                                                  | 850.00              | 2,300.00           |
| 52-170-05 - Legal Services                                                                                                                                                                                                                                                                                                                                                                                                                                                                                                                                                                                                                                                                                                                                                                                                                                                                                                                                                                                                                                                                                                                                                                                                                                                                                                                                                                                                                                                                                                                                                                                                                                                                                                                                                                                                                                                                                                                                                                                                                                                                                                     | 0.00                | 6,856.55           |
| and the second s | 850.00              | 9,156.55           |
| <u>Investment</u>                                                                                                                                                                                                                                                                                                                                                                                                                                                                                                                                                                                                                                                                                                                                                                                                                                                                                                                                                                                                                                                                                                                                                                                                                                                                                                                                                                                                                                                                                                                                                                                                                                                                                                                                                                                                                                                                                                                                                                                                                                                                                                              |                     |                    |
| 52-190-01 - Investment Manager/Advisor Fees                                                                                                                                                                                                                                                                                                                                                                                                                                                                                                                                                                                                                                                                                                                                                                                                                                                                                                                                                                                                                                                                                                                                                                                                                                                                                                                                                                                                                                                                                                                                                                                                                                                                                                                                                                                                                                                                                                                                                                                                                                                                                    | 0.00                | 12,088.48          |
|                                                                                                                                                                                                                                                                                                                                                                                                                                                                                                                                                                                                                                                                                                                                                                                                                                                                                                                                                                                                                                                                                                                                                                                                                                                                                                                                                                                                                                                                                                                                                                                                                                                                                                                                                                                                                                                                                                                                                                                                                                                                                                                                | 0.00                | 12,088.48          |
| Other Expense                                                                                                                                                                                                                                                                                                                                                                                                                                                                                                                                                                                                                                                                                                                                                                                                                                                                                                                                                                                                                                                                                                                                                                                                                                                                                                                                                                                                                                                                                                                                                                                                                                                                                                                                                                                                                                                                                                                                                                                                                                                                                                                  | 0.00                | 750.00             |
| 52-290-25 - Conference/Seminar Fees                                                                                                                                                                                                                                                                                                                                                                                                                                                                                                                                                                                                                                                                                                                                                                                                                                                                                                                                                                                                                                                                                                                                                                                                                                                                                                                                                                                                                                                                                                                                                                                                                                                                                                                                                                                                                                                                                                                                                                                                                                                                                            | 0.00                | 750.00             |
| 52-290-26 - Association Dues                                                                                                                                                                                                                                                                                                                                                                                                                                                                                                                                                                                                                                                                                                                                                                                                                                                                                                                                                                                                                                                                                                                                                                                                                                                                                                                                                                                                                                                                                                                                                                                                                                                                                                                                                                                                                                                                                                                                                                                                                                                                                                   | 0.00                | 795.00             |
|                                                                                                                                                                                                                                                                                                                                                                                                                                                                                                                                                                                                                                                                                                                                                                                                                                                                                                                                                                                                                                                                                                                                                                                                                                                                                                                                                                                                                                                                                                                                                                                                                                                                                                                                                                                                                                                                                                                                                                                                                                                                                                                                | 0.00                | 1,545.00           |
| Total Administrative                                                                                                                                                                                                                                                                                                                                                                                                                                                                                                                                                                                                                                                                                                                                                                                                                                                                                                                                                                                                                                                                                                                                                                                                                                                                                                                                                                                                                                                                                                                                                                                                                                                                                                                                                                                                                                                                                                                                                                                                                                                                                                           | 850.00              | 22,790.03          |
| Total Expenses                                                                                                                                                                                                                                                                                                                                                                                                                                                                                                                                                                                                                                                                                                                                                                                                                                                                                                                                                                                                                                                                                                                                                                                                                                                                                                                                                                                                                                                                                                                                                                                                                                                                                                                                                                                                                                                                                                                                                                                                                                                                                                                 | 36,416.02           | 201,457.74         |