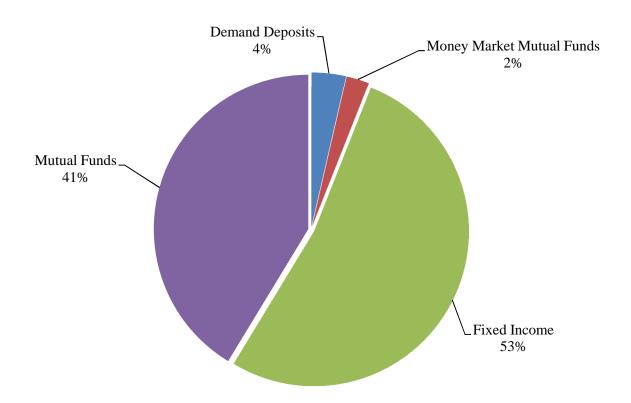

#### Barrington Hills Police Pension Fund Cash and Investments

#### **Assets**

| Cash and Cash Equivalents                              | \$ 303,251.68 |
|--------------------------------------------------------|---------------|
| Investments, at Fair Value                             |               |
| Money Market Mutual Funds                              | 201,741.58    |
| Fixed Income                                           | 4,442,400.47  |
| Mutual Funds                                           | 3,483,524.61  |
| Total Cash and Investments                             | 8,430,918.34  |
|                                                        |               |
| Accrued Interest                                       | 12,142.18     |
| Due from Municipality                                  | 18,959.51     |
| Prepaids                                               | 2,960.75      |
| Total Assets                                           | 8,464,980.78  |
| Liabilities                                            |               |
| Expenses Due/Unpaid                                    | 10,295.93     |
| Total Liabilities                                      | 10,295.93     |
| <b>Net Position Held in Trust for Pension Benefits</b> | 8,454,684.85  |