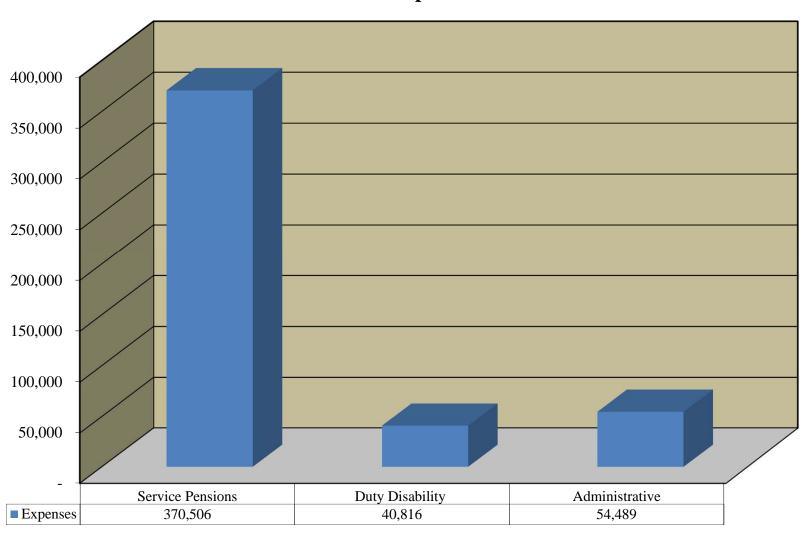

### Barrington Hills Police Pension Fund Expenses

# **Barrington Hills Police Pension Fund Expense Report as of December 31, 2015**

|                                                                                                                                                                                                                                                                                                                                                                                                                 | Expended this Month                                                                                | Expended this Year                                                                                    |
|-----------------------------------------------------------------------------------------------------------------------------------------------------------------------------------------------------------------------------------------------------------------------------------------------------------------------------------------------------------------------------------------------------------------|----------------------------------------------------------------------------------------------------|-------------------------------------------------------------------------------------------------------|
| <u>Expenses</u>                                                                                                                                                                                                                                                                                                                                                                                                 |                                                                                                    |                                                                                                       |
| Pensions and Benefits  51-020-00 - Service Pensions  51-030-00 - Non-Duty Disability Pensions  51-040-00 - Duty Disability Pensions  51-050-00 - Occupational Disease Pensions  51-060-00 - Surviving Spouse Pensions  51-070-00 - Children's Pensions  51-080-00 - Parent's Pensions  51-090-00 - Handicapped Annuitant Pensions  51-100-00 - Refund of Contributions  51-110-00 - Transfers to Other Pensions | 31,227.85<br>0.00<br>3,401.34<br>0.00<br>0.00<br>0.00<br>0.00<br>0.00<br>0.00<br>0.00<br>34,629.19 | 370,506.40<br>0.00<br>40,816.08<br>0.00<br>0.00<br>0.00<br>0.00<br>0.00<br>0.00<br>0.00<br>411,322.48 |
| <u>Administrative</u>                                                                                                                                                                                                                                                                                                                                                                                           |                                                                                                    |                                                                                                       |
| <u>Insurance</u><br>52-150-01 - Fiduciary Insurance                                                                                                                                                                                                                                                                                                                                                             | 0.00                                                                                               | 2,817.00<br>2,817.00                                                                                  |
| Professional Services 52-170-01 - Actuarial Services 52-170-03 - Accounting & Bookkeeping Services 52-170-04 - Medical Services 52-170-05 - Legal Services                                                                                                                                                                                                                                                      | 0.00<br>1,390.00<br>0.00<br>0.00<br>1,390.00                                                       | 3,500.00<br>8,645.00<br>1,200.00<br>10,656.37<br>24,001.37                                            |
| Investment 52-190-01 - Investment Manager/Advisor Fees                                                                                                                                                                                                                                                                                                                                                          | 0.00                                                                                               | 23,638.99<br>23,638.99                                                                                |
| Other Expense 52-290-25 - Conference/Seminar Fees 52-290-26 - Association Dues 52-290-34 - IDOI Filing Fee Expense                                                                                                                                                                                                                                                                                              | 0.00<br>0.00<br>0.00<br>0.00                                                                       | 2,350.00<br>250.00<br>1,431.68<br>4,031.68                                                            |
| Total Administrative                                                                                                                                                                                                                                                                                                                                                                                            | 1,390.00                                                                                           | 54,489.04                                                                                             |
| Total Expenses                                                                                                                                                                                                                                                                                                                                                                                                  | 36,019.19                                                                                          | 465,811.52                                                                                            |