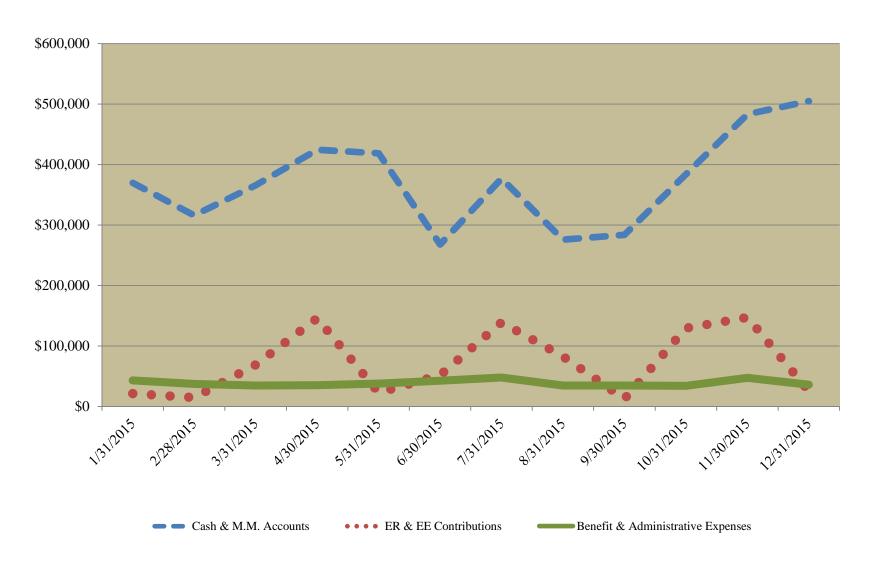

#### Barrington Hills Police Pension Fund Cash Analysis Report For the Twelve Periods Ending December 31, 2015

| Financial Institutions                                |                          |                                  | 2/28/15<br>Balance                 | 3/31/15<br>Balance                   | 4/30/15<br>Balance                    | 5/31/15<br>Balance                    | 6/30/15<br>Balance                    | 7/31/15<br>Balance                   | 8/31/15<br>Balance                   | 9/30/15<br>Balance                    | 10/31/15<br>Balance                    | 11/30/15<br>Balance                   | 12/31/15<br>Balance                  |
|-------------------------------------------------------|--------------------------|----------------------------------|------------------------------------|--------------------------------------|---------------------------------------|---------------------------------------|---------------------------------------|--------------------------------------|--------------------------------------|---------------------------------------|----------------------------------------|---------------------------------------|--------------------------------------|
|                                                       | 1600005 80<br>ng Items 6 | 1,750<br>0,032<br>6,349<br>8,131 | 8,805<br>58,159<br>8,597<br>75,560 | 9,585<br>37,886<br>62,509<br>109,980 | 8,845<br>72,405<br>139,332<br>220,581 | 8,568<br>180,496<br>16,777<br>205,842 | 9,585<br>110,663<br>45,010<br>165,258 | 9,727<br>240,341<br>6,504<br>256,572 | 9,585<br>173,740<br>6,405<br>189,730 | 10,000<br>101,502<br>6,405<br>117,907 | 22,394<br>67,551<br>123,568<br>213,514 | 10,000<br>296,918<br>6,775<br>313,693 | 9,585<br>284,102<br>9,565<br>303,252 |
|                                                       | 25-7340 <u>119</u>       | 9,738                            | 158,358<br>82,407<br>240,765       | 171,718<br>84,323<br>256,041         | 172,843<br>31,283<br>204,125          | 181,680<br>31,283<br>212,963          | 70,260<br>32,516<br>102,776           | 70,260<br>50,253<br>120,513          | 36,137<br>50,253<br>86,390           | 90,824<br>75,293<br>166,118           | 91,949<br>78,804<br>170,753            | 106,506<br>63,169<br>169,675          | 110,861<br>90,881<br>201,742         |
| Totals                                                | 369                      | 9,993                            | 316,326                            | 366,020                              | 424,707                               | 418,805                               | 268,034                               | 377,085                              | 276,120                              | 284,024                               | 384,267                                | 483,367                               | 504,993                              |
| Current Tax - Village<br>Contributions - Current Year | _1                       | 8,763<br>12,649<br>21,412        | 2,297<br>12,600<br>14,896          | 56,358<br>12,699<br>69,057           | 132,734<br>13,244<br>145,978          | 10,558<br>12,519<br>23,077            | 38,144<br>13,891<br>52,035            | 126,292<br>12,909<br>139,201         | 69,980<br>12,810<br>82,790           | 12,810<br>12,810                      | 117,532<br>12,294<br>129,826           | 134,697<br>12,778<br>147,475          | 12,274<br>13,279<br>25,552           |
| Expenses Benefits Administration                      |                          | 34,223<br>8,946<br>43,169        | 34,223<br>3,245<br>37,468          | 34,223<br>415<br>34,638              | 34,223<br>1,155<br>35,378             | 34,223<br>3,597<br>37,820             | 34,223<br>8,399<br>42,622             | 34,223<br>13,671<br>47,894           | 34,223<br>415<br>34,638              | 34,223<br>415<br>34,638               | 34,223                                 | 34,461<br>12,842<br>47,303            | 34,629<br>1,390<br>36,019            |
| Total Contributions less Expe                         | enses <u>(2</u>          | 21,757)                          | (22,572)                           | 34,418                               | 110,600                               | (14,743)                              | 9,413                                 | 91,308                               | 48,152                               | (21,828)                              | 95,603                                 | 100,172                               | (10,467)                             |

#### Barrington Hills Police Pension Fund Cash Analysis Summary