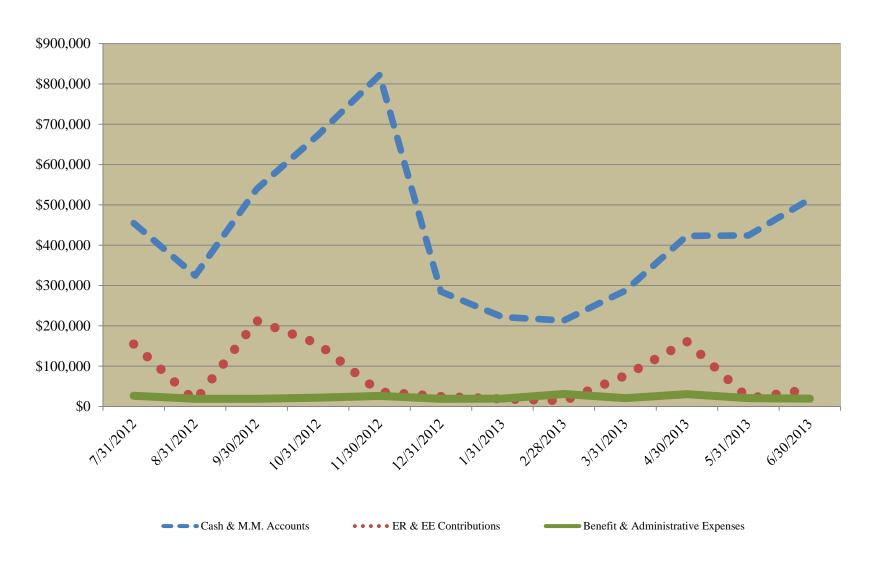

### Barrington Hills Police Pension Fund Cash Analysis Report For the Twelve Periods Ending June 30, 2013

| Financial Instit         | utions         | 7/31/12        | 8/31/12<br>Balance | 9/30/12<br>Balanca | 10/31/12       | 11/30/12       | 12/31/12<br>Balanca | 1/31/13 | 2/28/13<br>Balance | 3/31/13        | 4/30/13        | 5/31/13        | 6/30/13<br>Balance |
|--------------------------|----------------|----------------|--------------------|--------------------|----------------|----------------|---------------------|---------|--------------------|----------------|----------------|----------------|--------------------|
| rmanciai msut            | utions         | <u>Balance</u> | <u>Balance</u>     | <u>Balance</u>     | <u>Balance</u> | <u>Balance</u> | <u>Balance</u>      | Balance | Darance            | <u>Balance</u> | <u>Balance</u> | <u>Balance</u> | Balance            |
| CK - Harris Bank         | #321-494-7     | 10,593         | 10,593             | 10,593             | 7,203          | 10,000         | 10,000              | 10,000  | 9,810              | 9,810          | 9,810          | 8,812          | 10,000             |
| CK - Illinois Funds      | #151600005     | 122,867        | 108,597            | 124,525            | 259,239        | 244,186        | 122,161             | 116,395 | 104,171            | 98,880         | 290,266        | 121,239        | 114,370            |
| CK - Illinois Funds Rec  | onciling Items | 148,029        | 6,910              | 104,654            | 6,910          | 29,199         | 6,910               | 11,636  | 7,186              | 68,388         | 7,206          | 7,008          | 35,493             |
|                          | -              | 281,488        | 126,101            | 239,773            | 273,353        | 283,385        | 139,072             | 138,031 | 121,167            | 177,079        | 307,282        | 137,059        | 159,863            |
|                          |                |                |                    |                    |                |                |                     |         |                    |                |                |                |                    |
| MM - Charles Schwab      | #7469-8825     | 132,311        | 160,661            | 258,933            | 362,285        | 453,804        | 44,449              | 46,918  | 55,831             | 73,224         | 75,696         | 248,169        | 313,656            |
| MM - Charles Schwab      | #1225-7340     | 40,965         | 38,186             | 40,345             | 37,869         | 84,978         | 101,187             | 36,730  | 36,537             | 37,366         | 40,476         | 38,866         | 40,738             |
|                          |                | 173,277        | 198,847            | 299,278            | 400,154        | 538,782        | 145,635             | 83,649  | 92,368             | 110,590        | 116,172        | 287,035        | 354,394            |
|                          |                |                |                    |                    |                |                |                     |         |                    |                |                |                | _                  |
| Totals                   |                | 454,765        | 324,947            | 539,051            | 673,506        | 822,166        | 284,707             | 221,679 | 213,535            | 287,669        | 423,454        | 424,095        | 514,257            |
|                          |                |                |                    |                    |                |                |                     |         |                    |                |                |                |                    |
| Contribution             | <u>ons</u>     |                |                    |                    |                |                |                     |         |                    |                |                |                |                    |
| Current Tax - Village    |                | 141,069        | -                  | 199,147            | 141,561        | 22,288         | 11,079              | 4,668   | -                  | 62,357         | 146,389        | 6,454          | 27,786             |
| Contributions - Current  | Year           | 13,871         | 13,821             | 13,821             | 14,019         | 13,821         | 13,821              | 13,985  | 14,372             | 14,223         | 14,511         | 14,016         | 14,714             |
|                          |                | 154,939        | 13,821             | 212,968            | 155,580        | 36,109         | 24,900              | 18,653  | 14,372             | 76,580         | 160,900        | 20,470         | 42,500             |
|                          |                |                |                    |                    |                |                |                     |         |                    |                |                |                |                    |
| Expense                  | <u>s</u>       |                |                    |                    |                |                |                     |         |                    |                |                |                |                    |
| Benefits                 |                | 19,224         | 19,224             | 19,224             | 19,224         | 19,224         | 19,224              | 19,699  | 19,699             | 19,699         | 19,699         | 19,699         | 19,699             |
| Administration           |                | 7,338          |                    | 87                 | 2,797          | 6,877          |                     |         | 11,541             | 975            | 11,005         | 998            |                    |
|                          |                | 26,562         | 19,224             | 19,311             | 22,021         | 26,102         | 19,224              | 19,699  | 31,240             | 20,674         | 30,704         | 20,697         | 19,699             |
| Total Contributions less | Expenses       | 128,377        | (5,403)            | 193,657            | 133,558        | 10,007         | 5,676               | (1,046) | (16,868)           | 55,906         | 130,196        | (227)          | 22,802             |
|                          | r******        | 120,011        | (0,100)            |                    | 100,000        |                |                     | (1,010) | (10,000)           |                | 120,170        | (==1)          |                    |