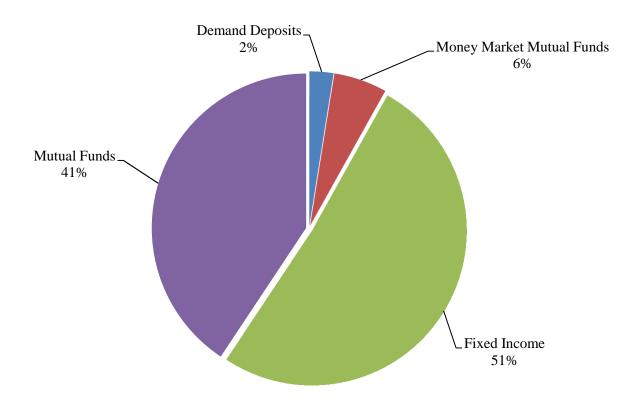

#### **Assets**

| Cash and Cash Equivalents                       | \$ 159,862.72 |
|-------------------------------------------------|---------------|
| Investments, at Fair Value                      |               |
| Money Market Mutual Funds                       | 354,394.14    |
| Fixed Income                                    | 3,252,598.22  |
| Mutual Funds                                    | 2,581,654.65  |
| Total Cash and Investments                      | 6,348,509.73  |
|                                                 |               |
| Accrued Interest                                | 15,083.86     |
| Prepaids                                        | 225.00        |
|                                                 |               |
| Total Assets                                    | 6,363,818.59  |
|                                                 |               |
| T !-1.994!                                      |               |
| Liabilities                                     |               |
| Expenses Due/Unpaid                             | 6,122.65      |
| Due to Municipality                             | 15,539.00     |
|                                                 |               |
| Total Liabilities                               | 21,661.65     |
|                                                 |               |
| Net Position Held in Trust for Pension Benefits | 6,342,156.94  |

### Barrington Hills Police Pension Fund Cash and Investments