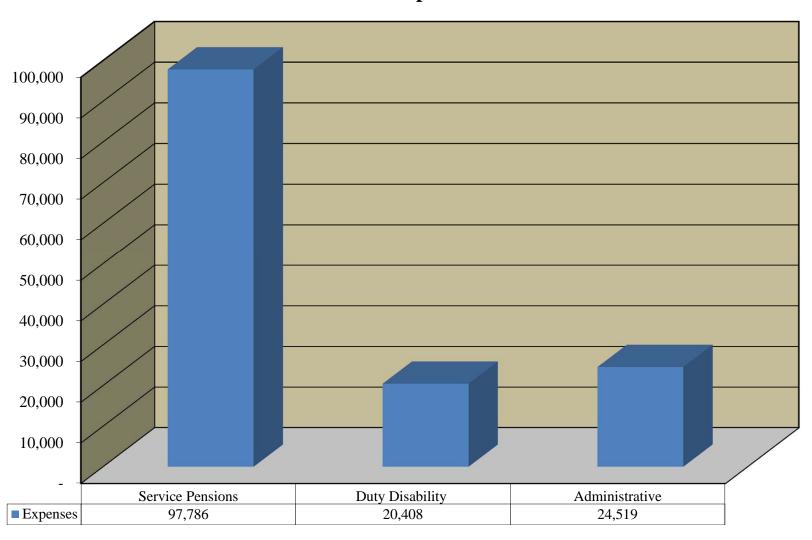

(6,526.02)             | (207.81)              |
| 49-000-01 - Other Income                                                               | (6,526.02)             | (207.81)              |
|                                                                                        | (0,320.02)             | (207.01)              |
| <b>Total Investment Income</b>                                                         | (90,159.87)            | 123,284.07            |
|                                                                                        |                        |                       |
| Total Revenues                                                                         | (47,659.41)            | 456,759.33            |

## Barrington Hills Police Pension Fund Expenses



## Barrington Hills Police Pension Fund Expense Report as of June 30, 2013

|