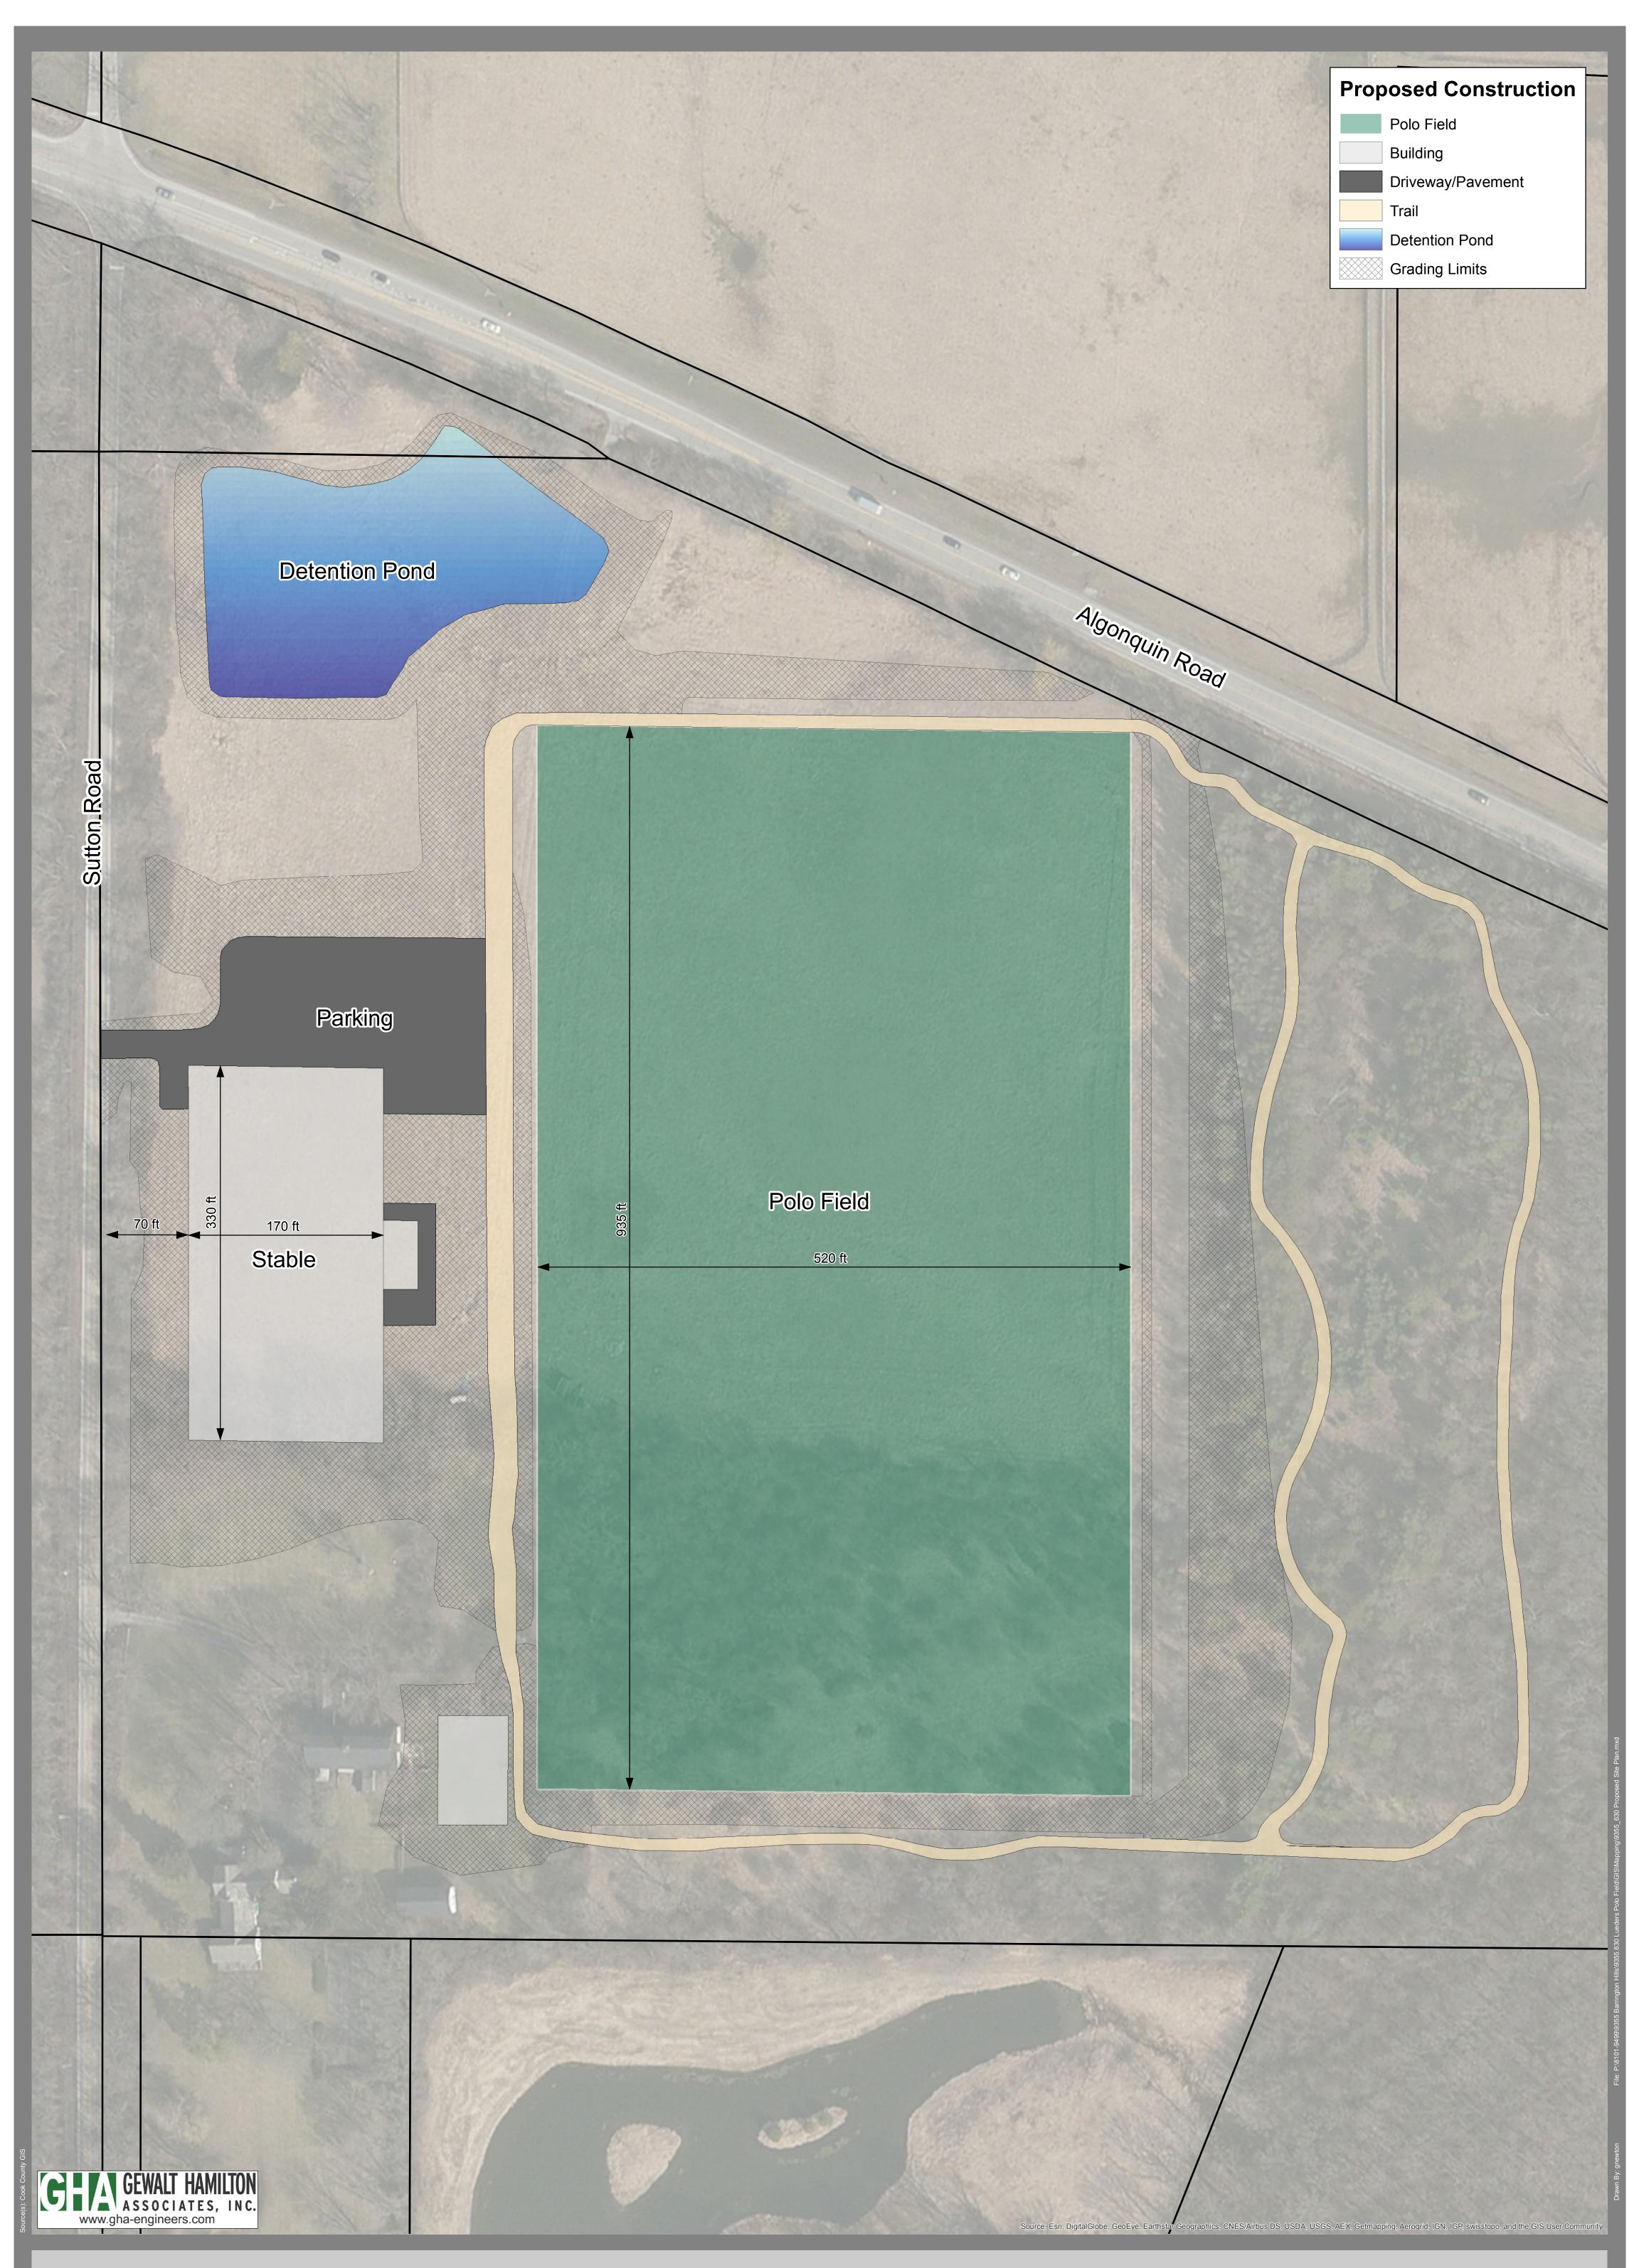

From: Dan Strahan, P.E., CFM Gewalt Hamilton Associates (GHA)

Date: October 23, 2015

Re: 170 Old Sutton Road Project Status

In response to concerns raised regarding the scope of construction at 170 Old Sutton Road, our office visited the site to field check some of the basic dimensions associated with the job. The scope of construction is significant, with the approved permit documents identifying approximately 26 acres of disturbed area associated with the construction of the indoor arena & stable building as well as the outdoor polo field.

GHA visited the site on Thursday, October 22, 2015 and measure the building currently under construction to be 330' in length by 170' in width, matching the dimensions indicated on the plans. In addition, we measured the west wall of the facility to be 70' from the eastern edge of Old Sutton Road, which also matched the setback indicated on the approved plans. Due to the scale the earthwork is more difficult to easily quantify, but generally the area disturbed appears to be consistent with the grading shown on the approved site plan.

The attached exhibit has been prepared to show the general location of the proposed site improvements over an aerial photo background to provide some scale to the work in progress.

170 Old Sutton Road Barrington Hills, IL