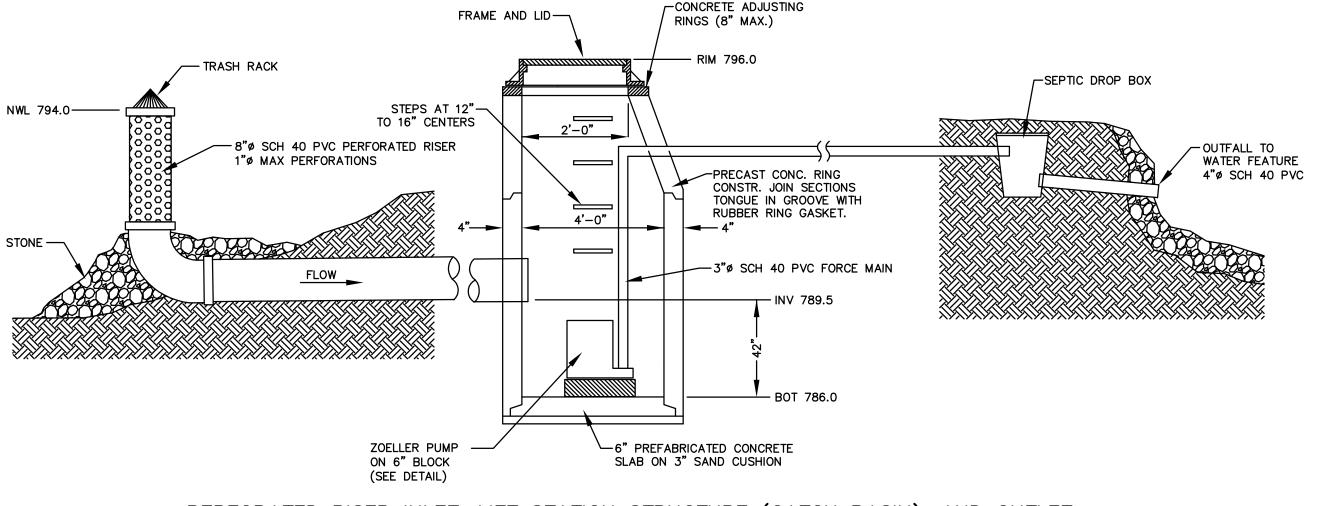

The Lerners' project proposal is the creation of an artificial lake with a babbling brook feature. The artificial lake will be lined and cover approximately one third of an acre. The babbling brook feature will cover approximately another third of an acre for a total land area of two thirds (2/3) of an acre. The artificial lake will be fed and maintained by overland storm water flow and supplemented by the existing well on the Property. The Site Plan created by Land Technology, Inc. is attached as Exhibit C.