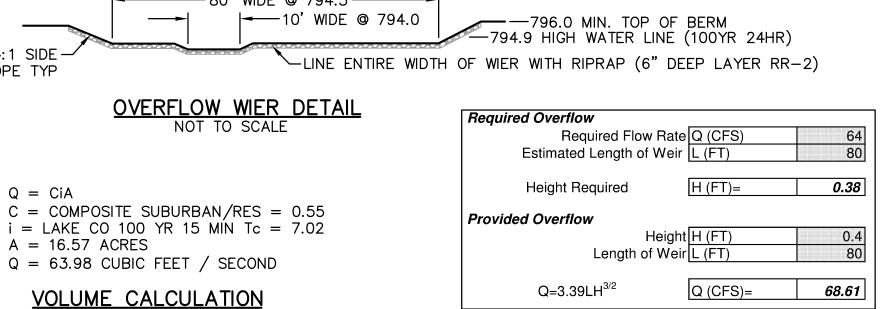

st be erected vertically and continuously around the trunk, fastened with metal wire or banding.
- No nails may be used on the



## Protective Tree Fencing:

- Protective Tree Fencing must be wire mesh or welded wire fencing (chain link), 6 feet high with steel or wooden posts installed and spaced no more than 8 feet apart.
- Protective Tree Fencing must extend to the dripline of the tree (which can be estimated at 1 foot for every 1 inch of DBH). But in no case shall fencing be:
  - less of a radius of 10 feet from trees up to 18 inches DBH ♦ less of a radius of 15 feet from trees 18 inches DBH and
- Protective Tree Fencing must remain intact for the entire duration of the construction project and may not be moved or removed for any reason without Forestry Department approval ONLY.









POND SECTION A-A



FABRIC ANCHOR DETAIL Installation Requirements - All materials and the installation process must conform with AASHTO - 288-00 standards

Wood, steel or synthetic Minimum length of 3.2 ft. + burial depth Bury 1.6 ft.on slopes less than 3:1 Bury 2.0 ft. on slopes 3:1 or greater Hardwood = 1.2" x 1.2"

Pine = 2.6" x 2.6" Steel = U,T,L, or C shape, weighing 1.3 lbs / ft. - Fabric buried in a "J" configuration to a minimum depth of 5.9" in a trench Trench to be backfilled and compacted

- Posts to be:

SILT FENCE DETAIL

# **LEGEND**





DECIDUOUS TREE

## NOTE: THIS LOT IS NOT ON CITY SEWER AND WATER

## GENERAL NOTES:

THIS DESIGN IS BASED UPON (1) THE FIELD CONDITIONS AS THEY WERE ON THE DAY THE THE FIELD DATA WAS OBTAINED, AND (2) DATA FURNISHED BY THE OWNER, OR GEN