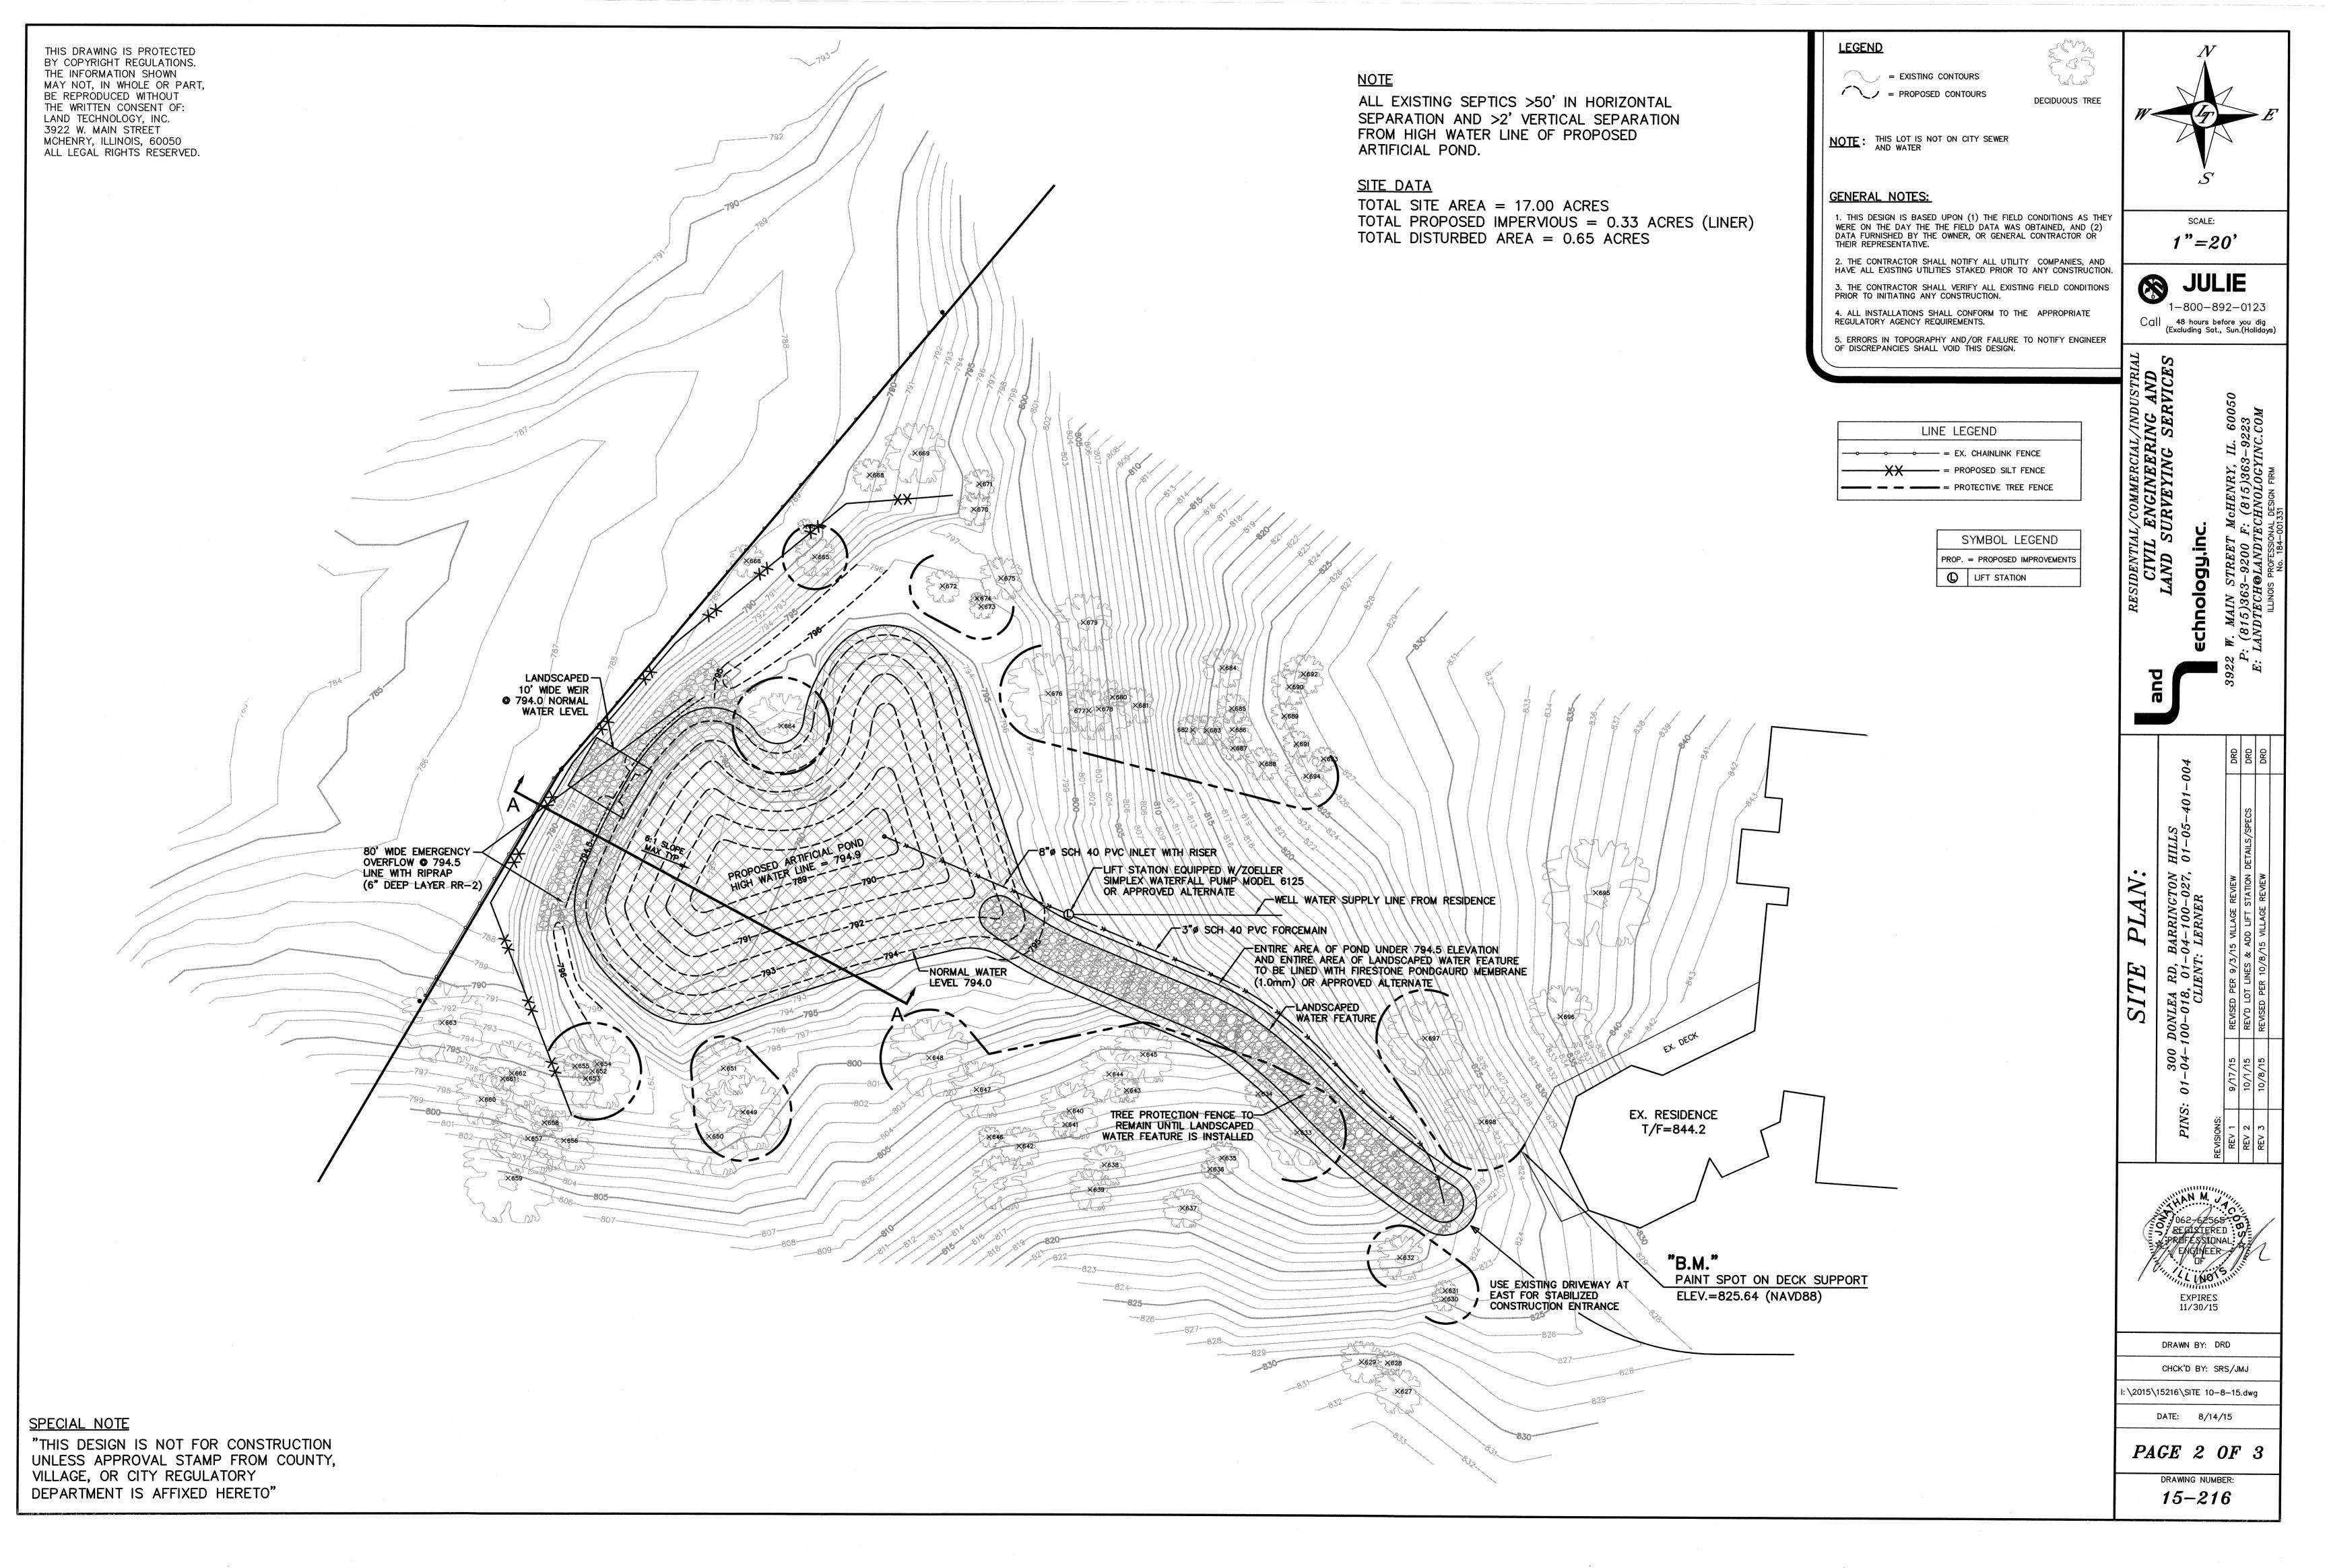

The Lerners' project proposal is the creation of an artificial lake with a babbling brook feature. The artificial lake will be lined and cover approximately one third of an acre. The babbling brook feature will cover approximately another third of an acre for a total land area of two thirds (2/3) of an acre. The artificial lake will be fed and maintained by overland storm water flow and supplemented by the existing well on the Property. The Site Plan created by Land Technology, Inc. is attached as Exhibit C.

- 1. The establishment and maintenance of the artificial lake will not be detrimental to or endanger the public health, safety, morals, comfort or general welfare.
  - The artificial lake has been designed per the Village Codes of Barrington Hills to ensure the safety of the lake and the surrounding public area. The use of a liner prevents any unnatural leaking into the surrounding soil.
- 2. The artificial lake will not be injurious to the use and enjoyment of other property in the immediate vicinity for the purposes already permitted, nor substantially diminish and impair property values within the neighborhood.
  - There is only one property in the immediate vicinity of the proposed artificial lake. The storm water and supplemental well will ensure a constant water level. The water will be re-circulated which aerates the pond and insures good water quality.
- 3. The artificial lake will not impede the normal and orderly development and improvement of surrounding property for uses permitted in the district.
  - The surrounding property is residential single-family homes that are already fully developed. The artificial lake is wholly confined on the Property.
- 4. Adequate utilities, drainage and/or other necessary facilities have been or are being provided.
  - The property already possesses adequate facilities to maintain existing incoming drainage from overland storm water flow runoff. In addition, the artificial lake will have a control structure to allow for proper overflow of the pond in high

water conditions.

5. Adequate measures have been or will be taken to provide ingress and egress so designed as to minimize traffic congestion in the public streets and roads, and

The Property currently contains adequate means of ingress and egress. This proposed project will not affect traffic on public streets or roads. Further, the property contains an existing driveway that is adequate to hold all construction traffic for the duration of the project.

6. The artificial lake shall in all other respects conform to the applicable regulations of the district in which it is located.

The proposed project conforms to the regulations of the "R1" Single Family Residence District of the Village of Barrington Hills Zoning Ordinance in all respects, and specifically the special use of artificial lakes. Due to the nature and size of the proposed project, no additional testing or evaluations are required.