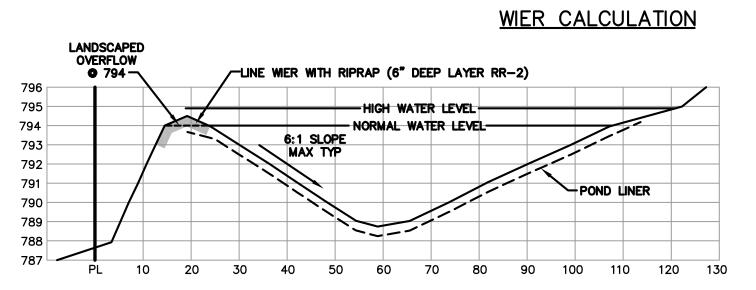

be erected vertically and continuously around the trunk, fastened with metal wire or banding.
- No nails may be used on the



## Protective Tree Fencing:

- Protective Tree Fencing must be wire mesh or welded wire fencing (chain link), 6 feet high with steel or wooden posts installed and spaced no more than 8 feet apart.
- Protective Tree Fencing must extend to the dripline of the tree (which can be estimated at 1 foot for every 1 inch of DBH). But in no case shall fencing be:
  - less of a radius of 10 feet from trees up to 18 inches DBH ♦ less of a radius of 15 feet from trees 18 inches DBH and
- Protective Tree Fencing must remain intact for the entire duration of the construction project and may not be moved or removed for any reason without Forestry Department approval ONLY.









POND SECTION A-A



FABRIC ANCHOR DETAIL Installation Requirements - All materials and the installation process must conform with AASHTO - 288-00 standards

Wood, steel or synthetic Minimum length of 3.2 ft. + burial depth Bury 1.6 ft.on slopes less than 3:1 Bury 2.0 ft. on slopes 3:1 or greater Hardwood = 1.2" x 1.2"

Pine = 2.6" x 2.6" Steel = U,T,L, or C shape, weighing 1.3 lbs / ft. - Fabric buried in a "J" configuration to a minimum depth of 5.9" in a trench Trench to be backfilled and compacted

- Posts to be:

SILT FENCE DETAIL

# **LEGEND**





DECIDUOUS TREE

## NOTE: THIS LOT IS NOT ON CITY SEWER AND WATER

## GENERAL NOTES:

THIS DESIGN IS BASED UPON (1) THE FIELD CONDITIONS AS THEY WERE ON THE DAY THE THE FIELD DATA WAS OBTAINED, AND (2) DATA FURNISHED BY THE OWNER, OR GENER