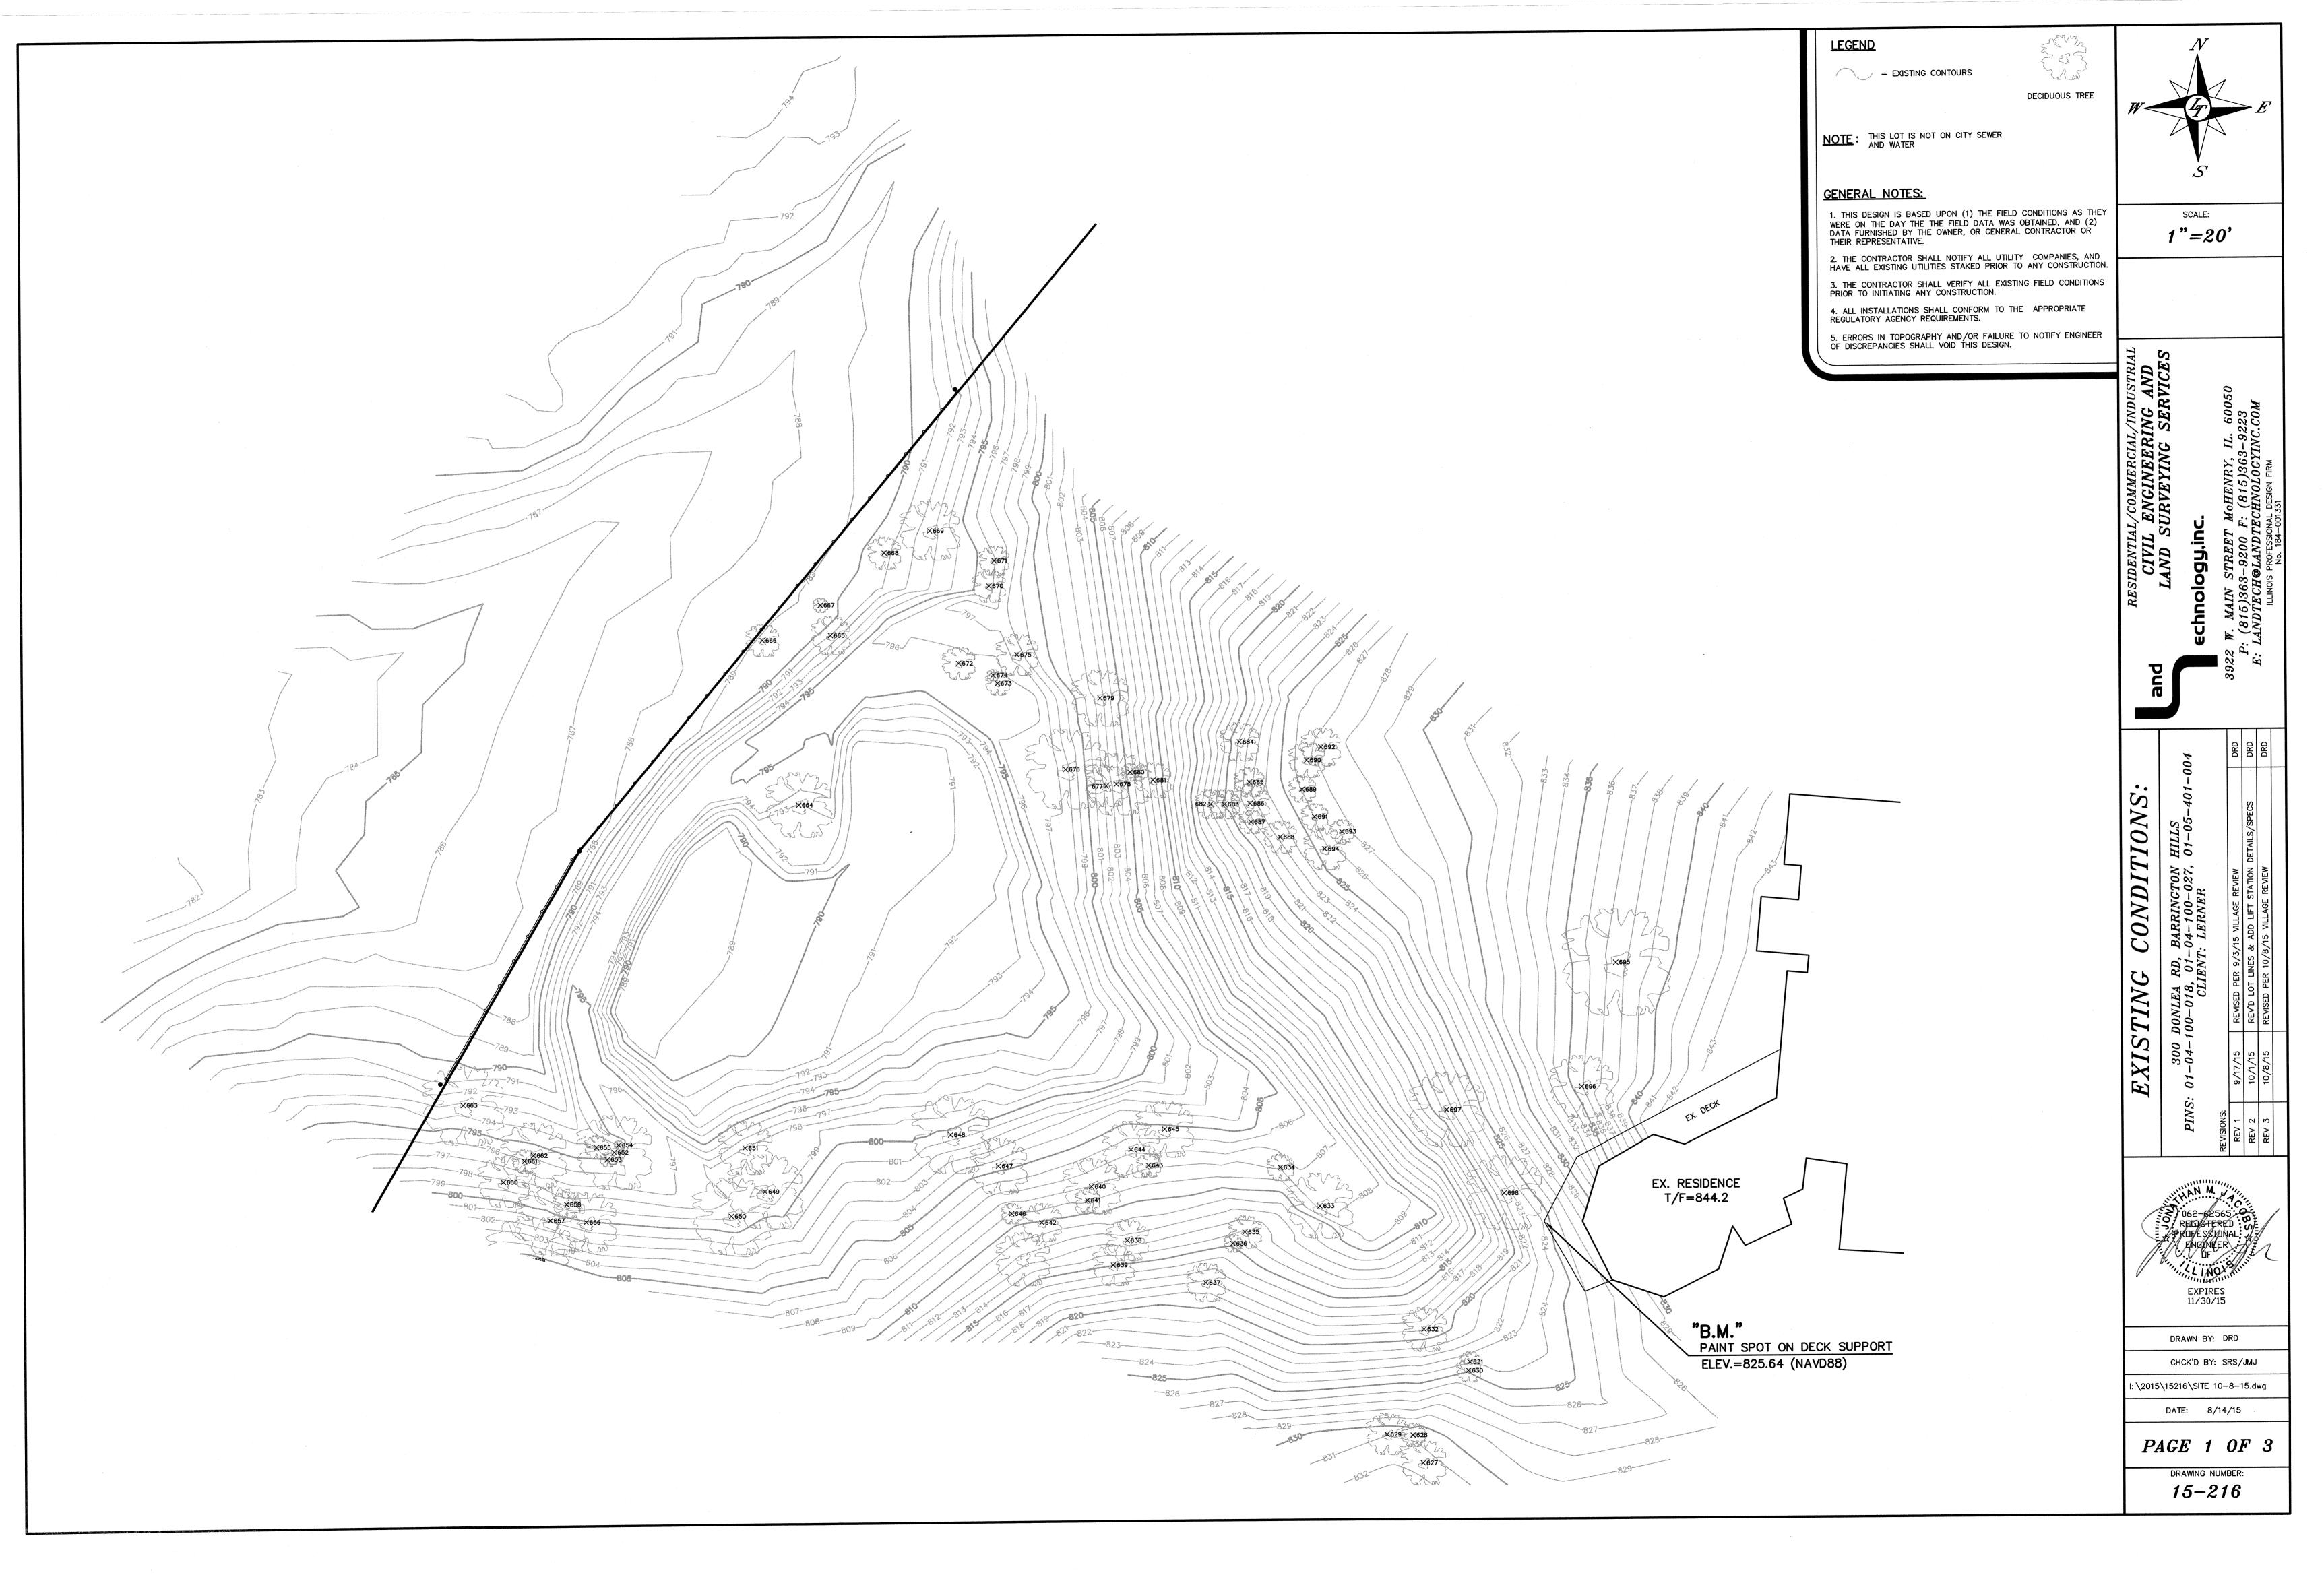

## I. General Background

Mr. Michael J. Lerner and Mrs. Jamie S. Lerner ("the Lerners") own the subject property ("Property"), which is comprised of approximately seventeen (17) acres of hilly wooded land improved with a residential home and several outbuildings. The Deed, as proof of ownership, is attached as Exhibit A. The common address of the property is 300 Donlea Road, Barrington Hills, IL 60010. The legal description of the property is attached as Exhibit B. This property is located in the "R1" Single-Family Residence District of the Village of Barrington Hills Zoning Ordinance.