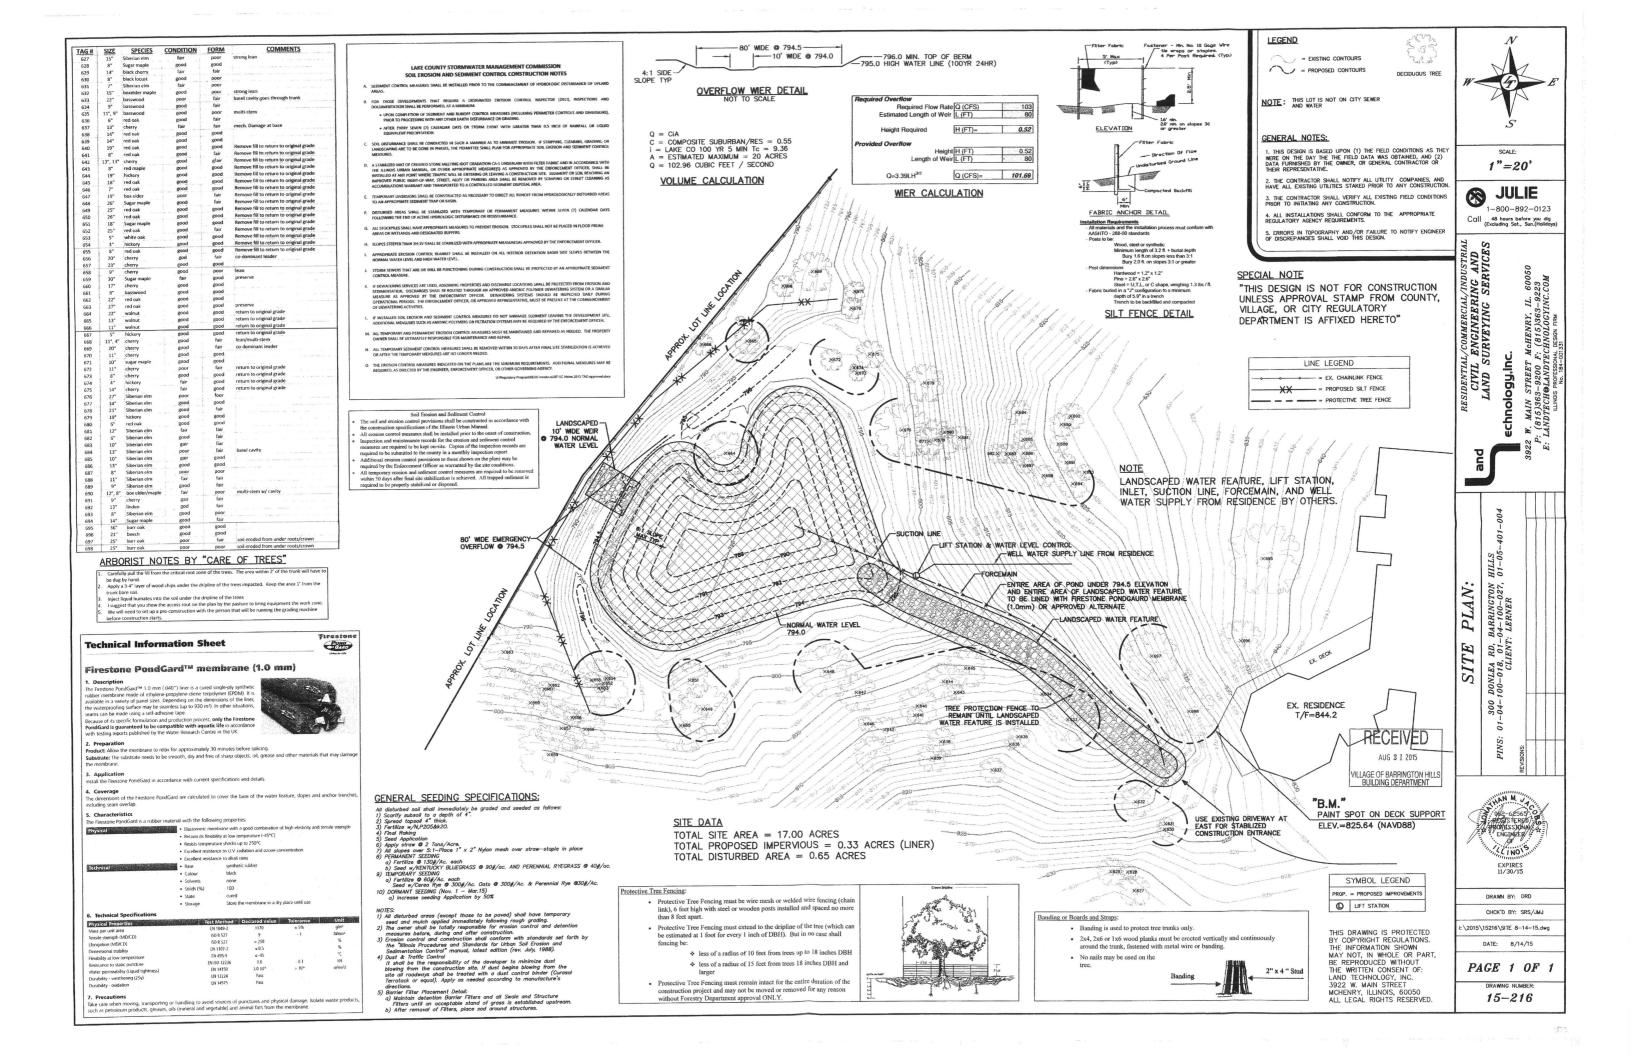

## I. General Background

Mr. Michael J. Lerner and Mrs. Jamie S. Lerner ("the Lerners") own the subject property ("Property"), which is comprised of approximately seventeen (17) acres of hilly wooded land improved with a residential home and several outbuildings. The Deed, as proof of ownership, is attached as Exhibit A. The common address of the property is 300 Donlea Road, Barrington Hills, IL 60010. The legal description of the property is attached as Exhibit B. This property is located in the "R1" Single-Family Residence District of the Village of Barrington Hills Zoning Ordinance.

The Lerners' project proposal is the creation of an artificial lake with a babbling brook feature. The artificial lake will be lined and cover approximately one third of an acre. The babbling brook feature will cover approximately another third of an acre for a total land area of two thirds (2/3) of an acre. The artificial lake will be fed and maintained by overland storm water flow and supplemented by the existing well on the Property. The Site Plan created by Land Technology, Inc. is attached as Exhibit C.

- 1. The establishment and maintenance of the artificial lake will not be detrimental to or endanger the public health, safety, morals, comfort or general welfare.
  - The artificial lake has been designed per the Village Codes of Barrington Hills to ensure the safety of the lake and the surrounding public area. The use of a liner prevents any unnatural leaking into the surrounding soil.
- 2. The artificial lake will not be injurious to the use and enjoyment of other property in the immediate vicinity for the purposes already permitted, nor substantially diminish and impair property values within the neighborhood.
  - There is only one property in the immediate vicinity of the proposed artificial lake. The storm water and supplemental well will ensure a constant water level. The water will be re-circulated which aerates the pond and insures good water quality.
- 3. The artificial lake will not impede the normal and orderly development and improvement of surrounding property for uses permitted in the district.
  - The surrounding property is residential single-family homes that are already fully developed. The artificial lake is wholly confined on the Property.
- 4. Adequate utilities, drainage and/or other necessary facilities have been or are being provided.
  - The property already possesses adequate facilities to maintain existing incoming drainage from overland storm water flow runoff. In addition, the artificial lake will have a control structure to allow for proper overflow of the pond in high

water conditions.

5. Adequate measures have been or will be taken to provide ingress and egress so designed as to minimize traffic congestion in the public streets and roads, and

The Property currently contains adequate means of ingress and egress. This proposed project will not affect traffic on public streets or roads. Further, the property contains an existing driveway that is adequate to hold all construction traffic for the duration of the project.

6. The artificial lake shall in all other respects conform to the applicable regulations of the district in which it is located.

The proposed project conforms to the regulations of the "R1" Single Family Residence District of the Village of Barrington Hills Zoning Ordinance in all respects, and specifically the special use of artificial lakes. Due to the nature and size of the proposed project, no additional testing or evaluations are required.