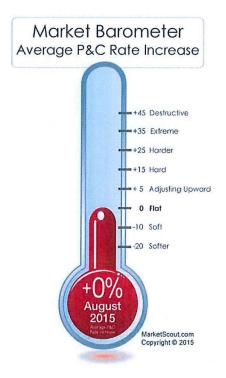

## 2015 Market Conditions

**Composite Market Conditions** 

2015

Source: MarketScout