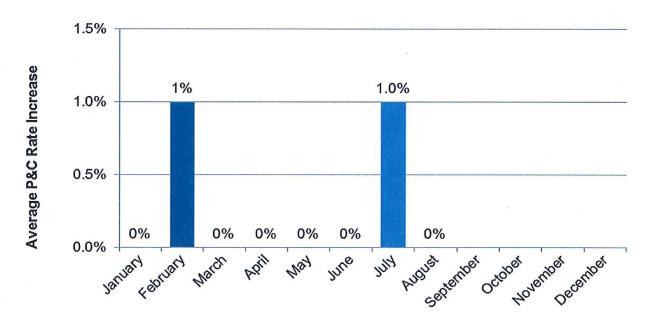

## 2015 Market Conditions

**Composite Market Conditions** 

2015

Source: MarketScout